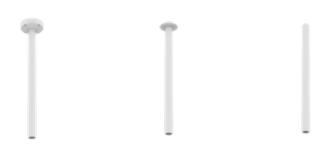

## SBP-900CMP

**Ceiling Mount** 

**Key Features** 

• Weight: 1.7kg (3.75lb) • Material : Aluminum

• Color : White

• Mount screw size: M6

## SBP-900CMP

Ceiling Mount

## **Specifications**

| Mechanical                  |                                                                                                                                      |
|-----------------------------|--------------------------------------------------------------------------------------------------------------------------------------|
| Color                       | White                                                                                                                                |
| Material                    | Aluminum                                                                                                                             |
| RAL code                    | RAL9003                                                                                                                              |
| Product dimensions / weight | ø54x900mm(ø2.13x35.43"), 1.7kg(3.75lb)                                                                                               |
| Mount Screw size            | M6                                                                                                                                   |
| Supported products          | - Base: SBP-140CMB, SBP-180CMB<br>- Pipe extention: SBP-C15P, SBP-150CMP/300CMP/900CMP<br>* Extention should be done with SBP-180CMB |