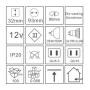

Part No.: 124636 Vendor Part No.: S21-LED-000759

Synergy 21 LED Retrofit GU10 / GX5, 3 Ceiling Installation Kit D08-white

Ceiling installation kit for GU10 or GX5.3 spotlights
Protection class IP20
white, gimbal-mounted
Installation diameter 80mm
Installation height 32mm
Total diameter 93mm
1 GU10 base and 1 GX5.3 base included in the scope of delivery.