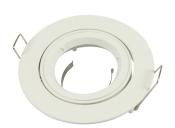

Part No.: 124636 Vendor Part No.: S21-LED-000759

Synergy 21 LED Retrofit GU10 / GX5, 3 Ceiling Installation Kit D08-white

Ceiling installation kit for GU10 or GX5.3 spotlights
Protection class IP20
white, gimbal-mounted
Installation diameter 80mm
Installation height 32mm
Total diameter 93mm
1 GU10 base and 1 GX5.3 base included in the scope of delivery.