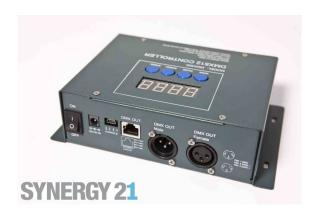

## Synergy 21 LED Controller DMX 512 Master

## DMX 512 Master Controller

Protection class: IP20 - Voltage: 12 Volt - Power: 5 Watt

Memory capacity: 32 KBOutput channel: 1 port

- Transmission interface: DMX 512/1990

- Transmission speed: 250 Kb/S

- Control mode: Asynchronous full colour control

- Distance: 15 m

- Programmes: 30 preset programmes

- Dimensions: 190 mm (length)

123 mm (width)53 mm (height)Weight: 1 kg