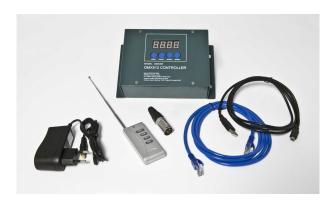

## **Additional Images**

## **SYNERGY 21**

Part No.: 90964

Vendor Part No.: S21-LED-000450

Part No.: 90964 Vendor Part No.: S21-LED-000450

**Accessories** 

| Part No. | Name                                                  |
|----------|-------------------------------------------------------|
| 81069    | Synergy 21 LED zub Hollow Socket with Screw Terminals |
| 81068    | Synergy 21 LED zub wooden plug with screw terminals   |
| 181756   | Synergy 21 LED DMX cable RJ-45 -> XLR                 |