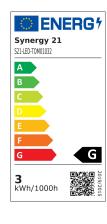

## Synergy 21 LED garden spot 3W blue

| kwh/1000h:            | 3,00       |
|-----------------------|------------|
| Lumens:               | 195        |
| Watt:                 | 3,0        |
| Nominal Service Life: | 35000 Std. |
| Switching Cycles:     | 15000      |
| Opt. Ambient          | 25 °C      |
| Temperature.:         |            |

Swivelling: 240° Total height: 14 cm

Base plate diameter: 6.1 cm Lens diameter: 6.9 cm

Weight: 0.4 kg

Connection cable: 2.5 metres

Energy efficiency class: A+

kWh/1000h: 3