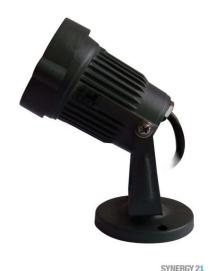

4 0 3 8 8 1 6 0 5 0 8 6 1

Operating voltage: AC 230V LED: 3\*1Watt high-power chip

Beam angle: 30° Light colour: blue CRI: Ra>80

Housing: Painted metal

Operating temperature: -40°C to +55°C Protection class: IP65 (water jet-proof)

Swivelling: 240° Total height: 14 cm

Base plate diameter: 6.1 cm Lens diameter: 6.9 cm

Weight: 0.4 kg

Connection cable: 2.5 metres

Energy efficiency class: A+

kWh/1000h: 3