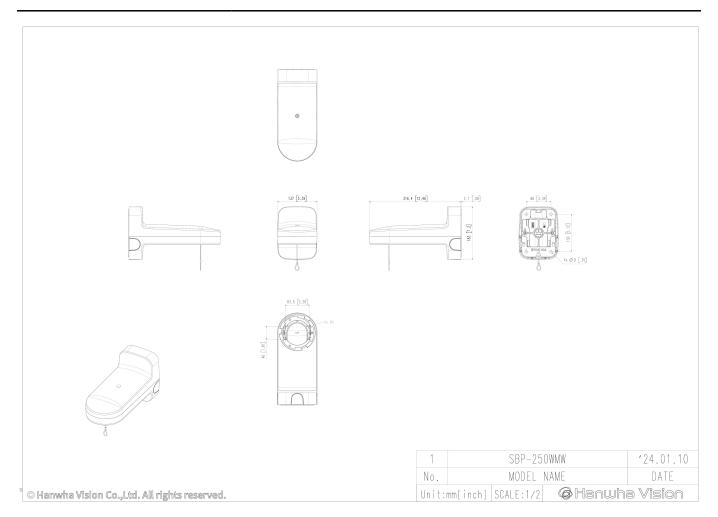

## **Specifications**

| Mechanical                  |                                                                                                                                      |
|-----------------------------|--------------------------------------------------------------------------------------------------------------------------------------|
| Color                       | White                                                                                                                                |
| Material                    | Aluminum, Polycarbonate(PC)                                                                                                          |
| RAL code                    | RAL9003                                                                                                                              |
| Product dimensions / weight | 318.5x137x183mm(12.54x5.39x7.2") / 1,940g (4.27lb)                                                                                   |
| Mount Screw size            | TR30                                                                                                                                 |
| Max. load                   | 20kg                                                                                                                                 |
| Conduit hole                | 19.1mm(3/4")(M25), 3pcs                                                                                                              |
| Supported products          | <ul><li>- Adaptor: SBP-115PFA, SBP-115PA</li><li>** For further compatible models, please visit our website or use Toolbox</li></ul> |

## SBP-250WMW

Wall&Pole Mount

CAD Unit:mm [inch]