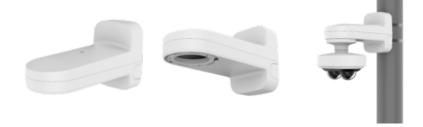

## SBP-250WMW

Wall&Pole Mount

**Key Features** 

• Color : White

• Mount screw size : TR30 • Max. load: 20kg

• Conduit hole : M25, 3pcs

\* Wall&Pole adaptor should be prepared for some cases

- PTZ plus : SBP-115PA needed

- Hanging adaptor : SBP-115PFA needed

## SBP-250WMW

Wall&Pole Mount