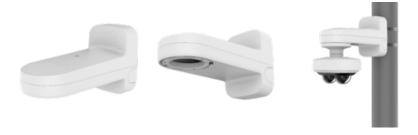

## SBP-250WMW

Wall&Pole Mount

**Key Features** 

• Color : White

• Mount screw size : TR30 • Max. load: 20kg

• Conduit hole : M25, 3pcs

\* Wall&Pole adaptor should be prepared for some cases

- PTZ plus : SBP-115PA needed

- Hanging adaptor : SBP-115PFA needed

## SBP-250WMW

Wall&Pole Mount