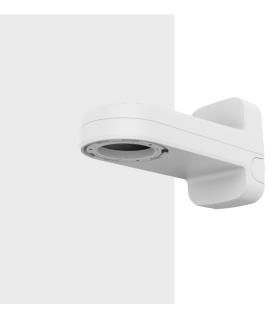

## SBP-250WMW

Wall&Pole Mount

**Key Features** 

• Color : White

• Mount screw size : TR30 • Max. load: 20kg

• Conduit hole : M25, 3pcs

\* Wall&Pole adaptor should be prepared for some cases

- PTZ plus : SBP-115PA needed

## SBP-250WMW

Wall&Pole Mount