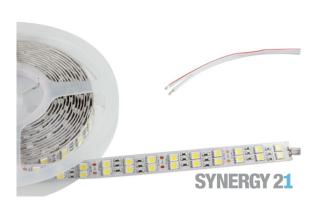

LED Flex Strip warm white, DC24V, max. 6A, max power 144W, 600Leds, SMD5050, 9300lm, 120° 3000K ±250

length: 5000\*20\*2,2mm

indoor

Adhesive tape for mounting aid on the back

Strip can be shortened at marking points with sharp scissors. !Attention! Strip must first be checked for functionality. Only split the strip when no current is present.

# **SYNERGY 21**

Part No.: 100914 Vendor Part No.: S21-LED-F00032

| Abstrahlwinkel:   | 120                   |
|-------------------|-----------------------|
| Ampere:           | 6                     |
| CC oder CV:       | CV                    |
| CRI:              | >80                   |
| Dimmbar:          | abhängig vom Netzteil |
| Grad:             | 120°                  |
| Länge:            | 5                     |
| LED Strip Breite: | 15                    |
| LED Strip Höhe:   | 2.20                  |
| LED Strip Länge:  | 5000                  |
| Lichtfarbe:       | warmweiß              |
| Lichtfarbe Name:  | warmweiß              |
| Schutzklasse:     | IP20                  |
| Volt:             | 24                    |
| Weight:           | 0.35 Kg               |
| Warranty:         | 60.00 Months          |