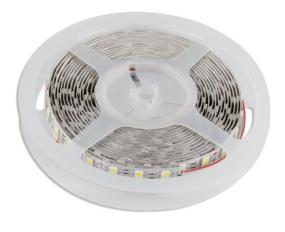

LED Flex Strip warm white, DC24V, max. 6A, max power 144W, 600Leds, SMD5050, 9300lm, 120° 3000K ±250

length: 5000\*20\*2,2mm

indoor

Adhesive tape for mounting aid on the back

Strip can be shortened at marking points with sharp scissors. !Attention! Strip must first be checked for functionality. Only split the strip when no current is present.

# **SYNERGY 21**

Part No.: 100914 Vendor Part No.: S21-LED-F00032

| Abstrahlwinkel:   | 120                   |
|-------------------|-----------------------|
| Ampere:           | 6                     |
| CC oder CV:       | CV                    |
| CRI:              | >80                   |
| Dimmbar:          | abhängig vom Netzteil |
| Grad:             | 120°                  |
| Länge:            | 5                     |
| LED Strip Breite: | 15                    |
| LED Strip Höhe:   | 2.20                  |
| LED Strip Länge:  | 5000                  |
| Lichtfarbe:       | warmweiß              |
| Lichtfarbe Name:  | warmweiß              |
| Schutzklasse:     | IP20                  |
| Volt:             | 24                    |
| Weight:           | 0.35 Kg               |
| Warranty:         | 60.00 Months          |