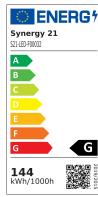

### Synergy 21 LED Flex Strip 60 WW DC24V 144W IP20

| kwh/1000h:            | 144,00     |
|-----------------------|------------|
| Lumens:               | 9300       |
| Watt:                 | 144,0      |
| Nominal Service Life: | 35000 Std. |
| Switching Cycles:     | 50000      |
| Opt. Ambient          | 25 °C      |
| Temperature :         |            |

Energy efficiency class: A

kWh/1000h: 144

Please note that LED strips must also be cooled.

Make sure that the LED strip does not exceed an operating temperature of 40°C, otherwise the service life cannot be guaranteed.