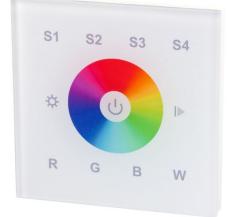

## Synergy 21 LED Controller EOS 05 Wall switch AC RGB-W

RGB/RGB-W 4 zone wireless wall switch only suitable for controllers of the EOS 05 series 103504, 111315, 112694, 113466, 116291, 116292

4 zone wireless wall switch, direct connection via 230V
Intuitive RGB colour selection freely selectable via colour wheel.
Individual colours dimmable (8 levels)
10 colour programmes (preset)
16 programme speeds selectable (4 sec. -256 sec.)
Up to 4 receivers per remote control can be programmed.
With status memory in case of power failure
Reception up to 15 metres away
Power supply via 230V

Transmission power: >5dBm Radio frequency: 868.3 MHz (EU approval - licence-free)

Operating temperature: -10°C - +60°C Dimensions: 86 x 86 x 32 mm Protection class: IP20