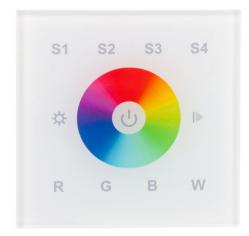

## Synergy 21 LED Controller EOS 05 Wall switch AC RGB-W

RGB/RGB-W 4 zone wireless wall switch only suitable for controllers of the EOS 05 series 103504, 111315, 112694, 113466, 116291, 116292

4 zone wireless wall switch, direct connection via 230V
Intuitive RGB colour selection freely selectable via colour wheel.
Individual colours dimmable (8 levels)
10 colour programmes (preset)
16 programme speeds selectable (4 sec. -256 sec.)
Up to 4 receivers per remote control can be programmed.
With status memory in case of power failure
Reception up to 15 metres away
Power supply via 230V

Transmission power: >5dBm Radio frequency: 868.3 MHz (EU approval - licence-free)

Operating temperature: -10°C - +60°C Dimensions: 86 x 86 x 32 mm Protection class: IP20