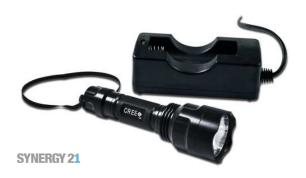

## Synergy 21 LED flashlight CREE

LED torch with battery charger

- " Ultra-bright Cree Q5 chip
- " 5 programmes: Bright, medium, dim, strobe, SOS
- " Carrying strap, belt pouch, 230V charger
- " 350 lumens
- " Battery: 3.7V, 2400 mAh (18650)
- " Height: 14.5 cm
- " Diameter: top: 4.5 cm, bottom: 2.9 cm
- " Weight: 350 g made of metal
- " Colour: black

PLEASE NOTE: The battery included in the scope of delivery has a warranty of 6 months!