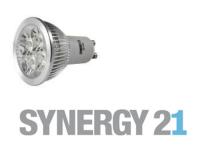

## Synergy 21 LED Retrofit GU10 4x1W UV Ultraviolet

Socket: GU10 4x1Watt LEDs Aluminium housing Operating voltage 85-265V Power consumption: 4 W

Lumen: -

Kelvin 450nm Ultraviolet

Beam angle 60° Dimmable: no DxH: 50mm\*60mm

Can be used as a replacement for conventional halogen mirror lamps.

Colour: 450nm ultraviolet

Please note that the Synergy21 LED retrofit lamps may only be operated at an operating temperature between 0-50 C°.