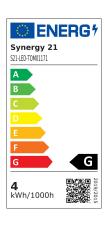

Part No.: 179831

Vendor Part No.: S21-LED-TOM01171

## Synergy 21 LED Retrofit GU10 4x1W blue

| kwh/1000h:            | 4,00       |
|-----------------------|------------|
| Lumens:               | 80         |
| Watt:                 | 4,0        |
| Nominal Service Life: | 35000 Std. |
| Switching Cycles:     | 5000       |
| Opt. Ambient          | 25 °C      |
| Temperature.:         |            |