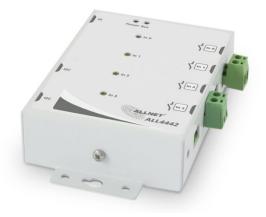

## ALLNET ALL4442 / contact input 4-port in metal case

>>> Go to the shop article

- Compatible with ALL34xx/350x/4500/5000/3692
- 4-Port contact input in metal case with wall mount option
- 4Port contact input (isolated)
- result of open contacts is "1", closed contact is "0" possible solutions: idle door contact with puls stretching
- NOT COMPATIBLE WITH ALL3000/ALL40000.