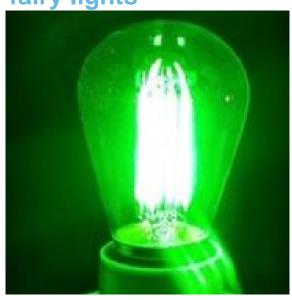

S14 E27 glass bulb green AC 230V/24V DC

2 Watt

Height: 90mm (with base)

Diameter: 45mm Protection class: IP54 Light colour: green

Please note that the Synergy21 LED retrofit bulbs may only be operated at an operating temperature between -10 and +50°C. In the event of deviations, the service life of the LEDs cannot be guaranteed. In the event of deviations, the service life of the LEDs cannot be guaranteed