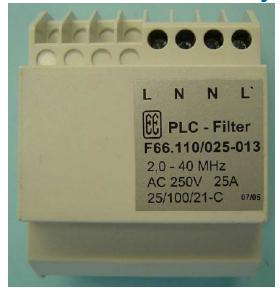

Part No.: 65448

Vendor Part No.: F066.110/025-013

## **ALLNET Powerline reject-filter 2.0 - 40 Mhz 25A**

## **EAN CODE**

With the help of this Eichhoff powerline filter, you can "lock" Powerline subsegments to larger installations such as hotels or to network similar with powerline technology.

Because of this reject-filter, the segments do not interfere with each other.

The reject-filter is designed for a capacity of 25A power for DIN rail mounting.

The frequency range is between 2.0 to 40 Mhz.

Temperature range: -25°C bis +100 °C

\*\* Attention: This product may only be installed by authorized specialist workshops! \*\*