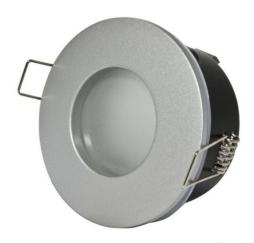

## Synergy 21 LED Retrofit GU10 / GX5, 3 recessed ceiling kit IP65

SYNERGY 21

Ceiling installation kit for GU10 or GX5.3 spotlights IP65 protection class two-part silver matt finish, frosted glass disc Installation diameter 70mm Installation height 55mm Total diameter 84mm GU10 base included in scope of delivery.