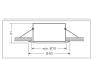

## Synergy 21 LED Retrofit GU10 / GX5, 3 recessed ceiling kit IP65

SYNERGY 21

Ceiling installation kit for GU10 or GX5.3 spotlights IP65 protection class two-part silver matt finish, frosted glass disc Installation diameter 70mm Installation height 55mm Total diameter 84mm GU10 base included in scope of delivery.