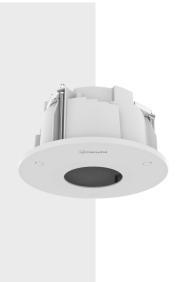

## SHD-1408FPW

In-ceiling Mount

c∰us C € [A[

**Key Features** 

• Enclosure: Aluminum / Top cover: Polycarbonate (PC) • Dimensions : Ø209mm x H115mm (8.23" x 4.53")

• Weight: 1,020g (2.25 lb)

• Color : White

## **Specifications**

| Mechanical                  |                                                                                                                                                                 |
|-----------------------------|-----------------------------------------------------------------------------------------------------------------------------------------------------------------|
| Color                       | White                                                                                                                                                           |
| Material                    | Enclosure : Aluminum Top cover : Polycarbonate(PC)                                                                                                              |
| RAL code                    | RAL9003                                                                                                                                                         |
| Product dimensions / weight | Ø209 x 115mm (Ø8.23x4.53") / 1020g (2.25lb)                                                                                                                     |
| Tile thickness              | 5~70mm                                                                                                                                                          |
| Conduit hole                | 19.1mm(3/4") (M25)<br>12.7mm(1/2") (M20)                                                                                                                        |
| Supported products          | QNV-8030R/8020R/8010R/7030R/7020R/7010R/6032R/6022R/6012R<br>LNV-6030R/6020R/6010R<br>** For further compatible models, please visit our website or use Toolbox |