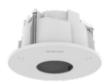

## SHD-1408FPW

In-ceiling Mount

c∰us C € [A[

**Key Features** 

• Enclosure: Aluminum / Top cover: Polycarbonate (PC) • Dimensions : Ø209mm x H115mm (8.23" x 4.53")

• Weight: 1,020g (2.25 lb)

• Color : White

## **Specifications**

| Mechanical                  |                                                                                                                                                                 |
|-----------------------------|-----------------------------------------------------------------------------------------------------------------------------------------------------------------|
| Color                       | White                                                                                                                                                           |
| Material                    | Enclosure : Aluminum Top cover : Polycarbonate(PC)                                                                                                              |
| RAL code                    | RAL9003                                                                                                                                                         |
| Product dimensions / weight | Ø209 x 115mm (Ø8.23x4.53") / 1020g (2.25lb)                                                                                                                     |
| Tile thickness              | 5~70mm                                                                                                                                                          |
| Conduit hole                | 19.1mm(3/4") (M25)<br>12.7mm(1/2") (M20)                                                                                                                        |
| Supported products          | QNV-8030R/8020R/8010R/7030R/7020R/7010R/6032R/6022R/6012R<br>LNV-6030R/6020R/6010R<br>** For further compatible models, please visit our website or use Toolbox |