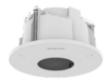

## SHD-1408FPW

In-ceiling Mount

c∰us C € [A[

**Key Features** 

• Enclosure: Aluminum / Top cover: Polycarbonate (PC) • Dimensions : Ø209mm x H115mm (8.23" x 4.53")

• Weight: 1,020g (2.25 lb)

• Color : White