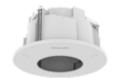

## SHD-1408FPW

In-ceiling Mount

c∰us C € [A[

**Key Features** 

• Enclosure: Aluminum / Top cover: Polycarbonate (PC) • Dimensions : Ø209mm x H115mm (8.23" x 4.53")

• Weight: 1,020g (2.25 lb)

• Color : White