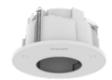

## SHD-1408FPW

In-ceiling Mount

c∰us C € [A[

**Key Features** 

• Enclosure: Aluminum / Top cover: Polycarbonate (PC) • Dimensions : Ø209mm x H115mm (8.23" x 4.53")

• Weight: 1,020g (2.25 lb)

• Color : White

## **Specifications**

| Mechanical                  |                                                                                                                                                                 |
|-----------------------------|-----------------------------------------------------------------------------------------------------------------------------------------------------------------|
| Color                       | White                                                                                                                                                           |
| Material                    | Enclosure : Aluminum Top cover : Polycarbonate(PC)                                                                                                              |
| RAL code                    | RAL9003                                                                                                                                                         |
| Product dimensions / weight | Ø209 x 115mm (Ø8.23x4.53") / 1020g (2.25lb)                                                                                                                     |
| Tile thickness              | 5~70mm                                                                                                                                                          |
| Conduit hole                | 19.1mm(3/4") (M25)<br>12.7mm(1/2") (M20)                                                                                                                        |
| Supported products          | QNV-8030R/8020R/8010R/7030R/7020R/7010R/6032R/6022R/6012R<br>LNV-6030R/6020R/6010R<br>** For further compatible models, please visit our website or use Toolbox |