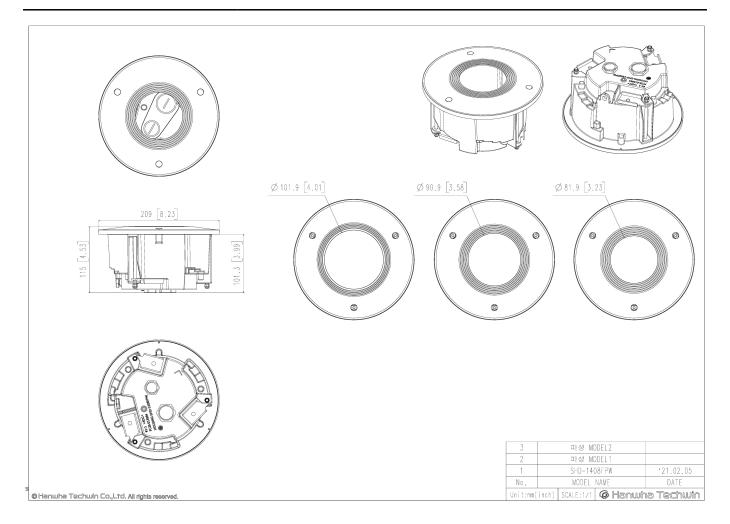

## SHD-1408FPW

In-ceiling Mount

CAD Unit:mm [inch]

## SHD-1408FPW

In-ceiling Mount

c∰us C € [A[

**Key Features** 

• Enclosure: Aluminum / Top cover: Polycarbonate (PC) • Dimensions : Ø209mm x H115mm (8.23" x 4.53")

• Weight: 1,020g (2.25 lb)

• Color : White

## **Specifications**

| Mechanical                  |                                                                                                                                                                 |
|-----------------------------|-----------------------------------------------------------------------------------------------------------------------------------------------------------------|
| Color                       | White                                                                                                                                                           |
| Material                    | Enclosure : Aluminum Top cover : Polycarbonate(PC)                                                                                                              |
| RAL code                    | RAL9003                                                                                                                                                         |
| Product dimensions / weight | Ø209 x 115mm (Ø8.23x4.53") / 1020g (2.25lb)                                                                                                                     |
| Tile thickness              | 5~70mm                                                                                                                                                          |
| Conduit hole                | 19.1mm(3/4") (M25)<br>12.7mm(1/2") (M20)                                                                                                                        |
| Supported products          | QNV-8030R/8020R/8010R/7030R/7020R/7010R/6032R/6022R/6012R<br>LNV-6030R/6020R/6010R<br>** For further compatible models, please visit our website or use Toolbox |