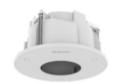

## SHD-1408FPW

In-ceiling Mount

c∰us C € [A[

**Key Features** 

• Enclosure: Aluminum / Top cover: Polycarbonate (PC) • Dimensions : Ø209mm x H115mm (8.23" x 4.53")

• Weight: 1,020g (2.25 lb)

• Color : White

## **Specifications**

| Mechanical                  |                                                                                                                                                                 |
|-----------------------------|-----------------------------------------------------------------------------------------------------------------------------------------------------------------|
| Color                       | White                                                                                                                                                           |
| Material                    | Enclosure : Aluminum Top cover : Polycarbonate(PC)                                                                                                              |
| RAL code                    | RAL9003                                                                                                                                                         |
| Product dimensions / weight | Ø209 x 115mm (Ø8.23x4.53") / 1020g (2.25lb)                                                                                                                     |
| Tile thickness              | 5~70mm                                                                                                                                                          |
| Conduit hole                | 19.1mm(3/4") (M25)<br>12.7mm(1/2") (M20)                                                                                                                        |
| Supported products          | QNV-8030R/8020R/8010R/7030R/7020R/7010R/6032R/6022R/6012R<br>LNV-6030R/6020R/6010R<br>** For further compatible models, please visit our website or use Toolbox |