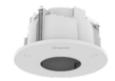

## SHD-1408FPW

In-ceiling Mount

c∰us C € [A[

**Key Features** 

• Enclosure: Aluminum / Top cover: Polycarbonate (PC) • Dimensions : Ø209mm x H115mm (8.23" x 4.53")

• Weight: 1,020g (2.25 lb)

• Color : White