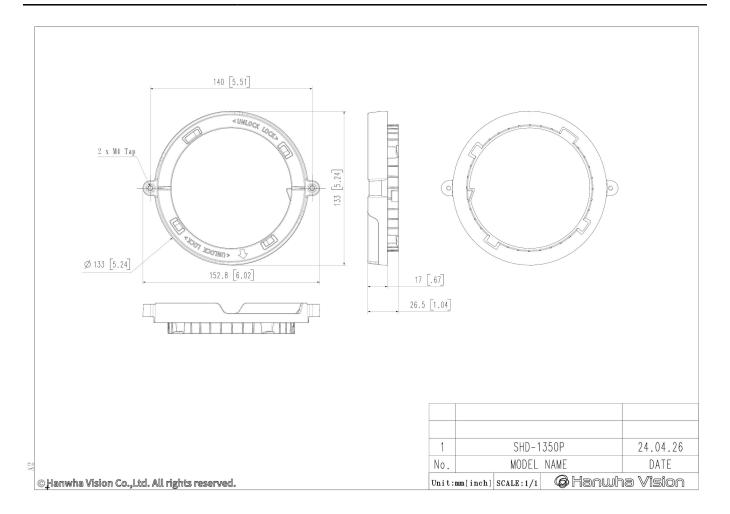

## SHD-1350P

In-ceiling Retrofit Spacer

CAD Unit:mm [inch]

## **Key Features**

SHD-1350P

In-ceiling Retrofit Spacer

- Color : White
- Material : Top cover : PC(Polycarbonate) / Spacer : Aluminum
- Product dimensions / weight: 152.8x133x26.5mm (6.02x5.24x1.04") / 90g (0.20lb)
- Supported products : SHD-3000F4 (In-ceiling Mount) / XND-6083RV, PND-A6081RV

## **Specifications**

| Mechanical                  |                                                                                                                                                                               |
|-----------------------------|-------------------------------------------------------------------------------------------------------------------------------------------------------------------------------|
| Color                       | White                                                                                                                                                                         |
| Material                    | - Top cover : PC(Polycarbonate)<br>- Spacer : Aluminum                                                                                                                        |
| RAL code                    | RAL9003                                                                                                                                                                       |
| Product dimensions / weight | 152.8x133x26.5mm (6.02x5.24x1.04") / 90g (0.20lb)                                                                                                                             |
| Supported products          | - In-ceiling Mount : SHD-3000F4/FW4<br>- Camera : XND-6083RV/8083RV/8093RV/9083RV, PND-A6081RV/A9081RV,<br>XND-6081RV/8081RV, XND-6081VZ/8081VZ, XND-6081V, XND-8082RV/9082RV |