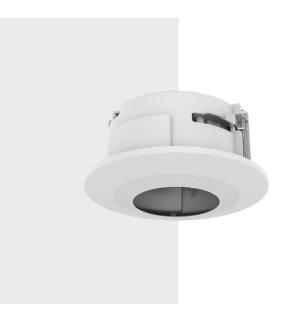

## **Key Features**

SHD-1350P

In-ceiling Retrofit Spacer

- Color : White
- Material : Top cover : PC(Polycarbonate) / Spacer : Aluminum
- Product dimensions / weight: 152.8x133x26.5mm (6.02x5.24x1.04") / 90g (0.20lb)
- Supported products : SHD-3000F4 (In-ceiling Mount) / XND-6083RV, PND-A6081RV

## SHD-1350P

In-ceiling Retrofit Spacer

## **Specifications**

| Mechanical                  |                                                                                                                                                                               |
|-----------------------------|-------------------------------------------------------------------------------------------------------------------------------------------------------------------------------|
| Color                       | White                                                                                                                                                                         |
| Material                    | - Top cover : PC(Polycarbonate)<br>- Spacer : Aluminum                                                                                                                        |
| RAL code                    | RAL9003                                                                                                                                                                       |
| Product dimensions / weight | 152.8x133x26.5mm (6.02x5.24x1.04") / 90g (0.20lb)                                                                                                                             |
| Supported products          | - In-ceiling Mount : SHD-3000F4/FW4<br>- Camera : XND-6083RV/8083RV/8093RV/9083RV, PND-A6081RV/A9081RV,<br>XND-6081RV/8081RV, XND-6081VZ/8081VZ, XND-6081V, XND-8082RV/9082RV |