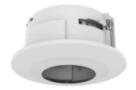

## **Key Features**

SHD-1350P

In-ceiling Retrofit Spacer

- Color : White
- Material : Top cover : PC(Polycarbonate) / Spacer : Aluminum
- Product dimensions / weight: 152.8x133x26.5mm (6.02x5.24x1.04") / 90g (0.20lb)
- Supported products : SHD-3000F4 (In-ceiling Mount) / XND-6083RV, PND-A6081RV

## SHD-1350P

In-ceiling Retrofit Spacer

## **Specifications**

| Mechanical                  |                                                                                                                                                                               |
|-----------------------------|-------------------------------------------------------------------------------------------------------------------------------------------------------------------------------|
| Color                       | White                                                                                                                                                                         |
| Material                    | - Top cover : PC(Polycarbonate)<br>- Spacer : Aluminum                                                                                                                        |
| RAL code                    | RAL9003                                                                                                                                                                       |
| Product dimensions / weight | 152.8x133x26.5mm (6.02x5.24x1.04") / 90g (0.20lb)                                                                                                                             |
| Supported products          | - In-ceiling Mount : SHD-3000F4/FW4<br>- Camera : XND-6083RV/8083RV/8093RV/9083RV, PND-A6081RV/A9081RV,<br>XND-6081RV/8081RV, XND-6081VZ/8081VZ, XND-6081V, XND-8082RV/9082RV |