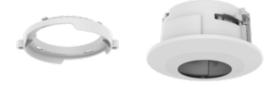

## **Key Features**

SHD-1350P

In-ceiling Retrofit Spacer

- Color : White
- Material : Top cover : PC(Polycarbonate) / Spacer : Aluminum
- Product dimensions / weight: 152.8x133x26.5mm (6.02x5.24x1.04") / 90g (0.20lb)
- Supported products : SHD-3000F4 (In-ceiling Mount) / XND-6083RV, PND-A6081RV

## SHD-1350P

In-ceiling Retrofit Spacer

## **Specifications**

| Mechanical                  |                                                                                                                                                                               |
|-----------------------------|-------------------------------------------------------------------------------------------------------------------------------------------------------------------------------|
| Color                       | White                                                                                                                                                                         |
| Material                    | - Top cover : PC(Polycarbonate)<br>- Spacer : Aluminum                                                                                                                        |
| RAL code                    | RAL9003                                                                                                                                                                       |
| Product dimensions / weight | 152.8x133x26.5mm (6.02x5.24x1.04") / 90g (0.20lb)                                                                                                                             |
| Supported products          | - In-ceiling Mount : SHD-3000F4/FW4<br>- Camera : XND-6083RV/8083RV/8093RV/9083RV, PND-A6081RV/A9081RV,<br>XND-6081RV/8081RV, XND-6081VZ/8081VZ, XND-6081V, XND-8082RV/9082RV |