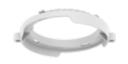

## **Key Features**

SHD-1350P

In-ceiling Retrofit Spacer

- Color : White
- Material : Top cover : PC(Polycarbonate) / Spacer : Aluminum
- Product dimensions / weight: 152.8x133x26.5mm (6.02x5.24x1.04") / 90g (0.20lb)
- Supported products : SHD-3000F4 (In-ceiling Mount) / XND-6083RV, PND-A6081RV

## SHD-1350P

In-ceiling Retrofit Spacer

## **Specifications**

| Mechanical                  |                                                                                                                                                                               |
|-----------------------------|-------------------------------------------------------------------------------------------------------------------------------------------------------------------------------|
| Color                       | White                                                                                                                                                                         |
| Material                    | - Top cover : PC(Polycarbonate)<br>- Spacer : Aluminum                                                                                                                        |
| RAL code                    | RAL9003                                                                                                                                                                       |
| Product dimensions / weight | 152.8x133x26.5mm (6.02x5.24x1.04") / 90g (0.20lb)                                                                                                                             |
| Supported products          | - In-ceiling Mount : SHD-3000F4/FW4<br>- Camera : XND-6083RV/8083RV/8093RV/9083RV, PND-A6081RV/A9081RV,<br>XND-6081RV/8081RV, XND-6081VZ/8081VZ, XND-6081V, XND-8082RV/9082RV |