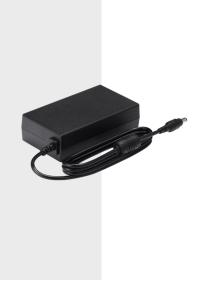

SPU-60240

Adapter

FC CUs CE EN

**Key Features** 

- DC 24V/2.5A 60W Adapter
- Compatible with SMT-3231PV/SMT-3221PV, SMT-2731PV/SMT-2721PV, SMT-1031PV/SMT-1031PVW

#### **Specifications**

| Environmental                    |                                                                         |
|----------------------------------|-------------------------------------------------------------------------|
| Operating Temperature / Humidity | 0 ~ +40°C (+32°F ~ +104°F) / 20% ~ 80%                                  |
|                                  |                                                                         |
| Electrical                       |                                                                         |
| Input Voltage                    | 100Vac ~ 240Vac Input, DC24V/2.5A output                                |
| Power Consumption                | 60W                                                                     |
|                                  |                                                                         |
| Mechanical                       |                                                                         |
| Color                            | Black                                                                   |
| Product dimensions / weight      | 110 x 62 x 31.5 mm                                                      |
| Supported products               | SMT-3231PV, SMT-3221PV, SMT-2731PV, SMT-2721PV, SMT-1031PV, SMT-1031PVW |