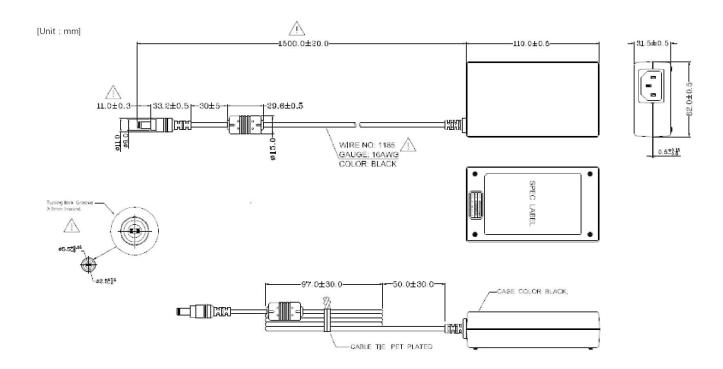

#### Adapter

CAD Unit:mm [inch]

#### **Specifications**

| Environmental                    |                                                                         |
|----------------------------------|-------------------------------------------------------------------------|
| Operating Temperature / Humidity | 0 ~ +40°C (+32°F ~ +104°F) / 20% ~ 80%                                  |
|                                  |                                                                         |
| Electrical                       |                                                                         |
| Input Voltage                    | 100Vac ~ 240Vac Input, DC24V/2.5A output                                |
| Power Consumption                | 60W                                                                     |
|                                  |                                                                         |
| Mechanical                       |                                                                         |
| Color                            | Black                                                                   |
| Product dimensions / weight      | 110 x 62 x 31.5 mm                                                      |
| Supported products               | SMT-3231PV, SMT-3221PV, SMT-2731PV, SMT-2721PV, SMT-1031PV, SMT-1031PVW |