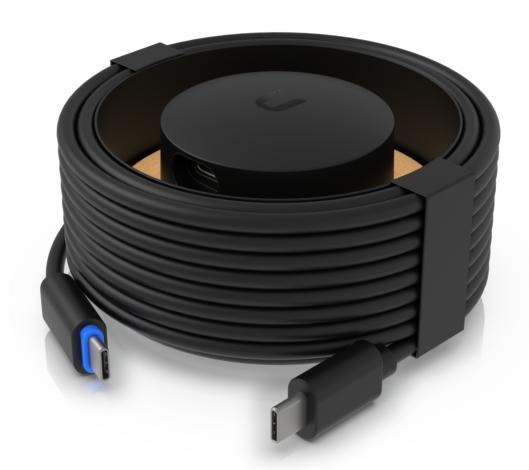

## **G4** Doorbell Pro AC Adapter

## Mechanical

| Jacket enclosure dimensions | Without prong: Ø51.6 x 23 mm (Ø2.03 x 0.9") |
|-----------------------------|---------------------------------------------|
| Jacket enclosure material   | Polycarbonate                               |
| Cable length                | 7 m (22.9 ft)                               |
| Cable diameter              | 4.8 mm (0.19 in)                            |
| Cable jacket material       | Thermoplastic elastomer                     |
| Weight                      | US: 391 g (13.8 oz)<br>EU: 394 g (13.9 oz)  |
| Connector type              | USB-C                                       |