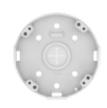

## **SBP-300CMW1**

**Ceiling Mount** 

• Weight: 1.5kg (3.37lb) • Material : Aluminum • Color : White

• Mount screw size: TR30

## **SBP-300CMW1**

Ceiling Mount