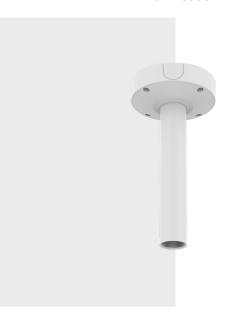

## **SBP-300CMW1**

**Ceiling Mount** 

• Weight: 1.5kg (3.37lb) • Material : Aluminum • Color : White

• Mount screw size: TR30

## **SBP-300CMW1**

Ceiling Mount