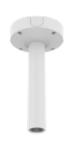

## **SBP-300CMW1**

**Ceiling Mount** 

• Weight: 1.5kg (3.37lb) • Material : Aluminum • Color : White

• Mount screw size: TR30

## **SBP-300CMW1**

Ceiling Mount