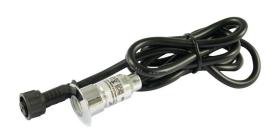

LED light colour: ww 3000K LED: 1 piece SMD2835

Cover: tempered glass, loadable up to 100kg

Material: Aluminium Protection class: IP67

Size: Ø 24mm, height 38.5mm Installation dimension: Ø 18mm

Weight: 50g

Connection cable: AWG22 (2-pole) with IP67 plug, 95cm length