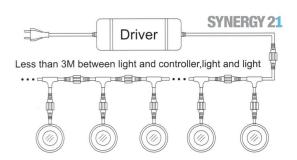

### **Accessories**

| Part No. | Name                                                                                    |
|----------|-----------------------------------------------------------------------------------------|
| 156522   | Synergy 21 LED in-ground spotlight ARGOS with solar panel inc. rechargeable battery 10W |
| 156529   | Synergy 21 ARGOS LED in-ground spotlight with solar panel                               |
| 109456   | Synergy 21 LED recessed floor floodlight ARGOS with power supply 12V / 3W IP67          |
| 109457   | Synergy 21 LED in ground ARGOS zub power supply 12V / 8W IP67                           |
| 109458   | Synergy 21 LED in ground ARGOS zub power supply 12V / 30W IP67                          |
| 109461   | Synergy 21 LED in ground ARGOS zub extension cable IP67 1m                              |
| 109462   | Synergy 21 LED in ground ARGOS zub Extension Cable IP67 2m                              |
| 109463   | Synergy 21 LED in ground ARGOS zub Extension Cable IP67 3m                              |
| 109469   | Synergy 21 LED in ground ARGOS zub Tee IP67                                             |
| 109473   | Synergy 21 LED in ground ARGOS zub end cap IP67                                         |
| 113976   | Synergy 21 LED recessed floor floodlight ARGOS with extension cable IP67 1m             |
| 178007   | Synergy 21 LED recessed floor spotlight ARGOS with single color dimmer IP67             |
| 109460   | Synergy 21 ARGOS LED in-ground spotlight with twilight sensor IP67                      |
| 109471   | Synergy 21 LED recessed floor spotlight ARGOS with junction box IP67                    |