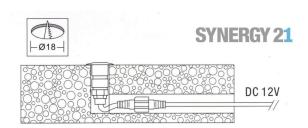

### Synergy 21 LED in-ground floodlight ARGOS round in-G-A IP67 ww

| 0,50       |
|------------|
| 80         |
| 0,3        |
| 35000 Std. |
| 15000      |
| 25 °C      |
|            |

Voltage: DC 12V Power: 0,3W

LED light colour: ww 3000K LED: 1 piece SMD2835

Cover: tempered glass, loadable up to 100kg

Material: Aluminium Protection class: IP67

Size: Ø 24mm, height 38.5mm Installation dimension: Ø 18mm

Weight: 50g

Connection cable: AWG22 (2-pole) with IP67 plug, 95cm length