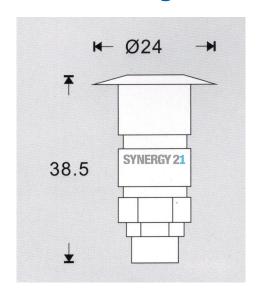

LED light colour: ww 3000K LED: 1 piece SMD2835

Cover: tempered glass, loadable up to 100kg

Material: Aluminium Protection class: IP67

Size: Ø 24mm, height 38.5mm Installation dimension: Ø 18mm

Weight: 50g