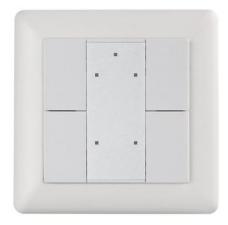

## Synergy 21 LED Controller EOS 08 KNX push-button 4-fold

(1) 4 push keys(2) powered by KNX bus, 21-30VDC via EIB bus(3) for assignment of physical address

switching and dimming function control of blinds and shutters sending of values recall and storage scene function step-type switch function setting the RTC operation mode Multiple operation LED indication function