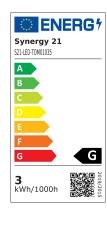

## Synergy 21 LED garden spot 3W yellow

| kwh/1000h:            | 3,00       |
|-----------------------|------------|
| Lumens:               | 195        |
| Watt:                 | 3,0        |
| Nominal Service Life: | 35000 Std. |
| Switching Cycles:     | 15000      |
| Opt. Ambient          | 25 °C      |
| Temperature.:         |            |

Swivelling: 240° Total height: 14 cm

Base plate diameter: 6.1 cm Lens diameter: 6.9 cm

Weight: 0.4 kg

Connection cable: 2.5 metres

Energy efficiency class: A+

kWh/1000h: 3