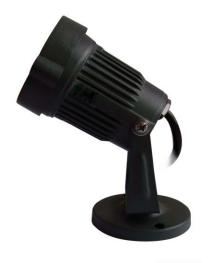

SYNERGY 21

Operating voltage: AC 230V LED: 3\*1Watt high-power chip

Beam angle: 30° Light colour: yellow CRI: Ra>80

Housing: Painted metal

Operating temperature: -40°C to +55°C Protection class: IP65 (water jet-proof)

Swivelling: 240° Total height: 14 cm

Base plate diameter: 6.1 cm Lens diameter: 6.9 cm

Weight: 0.4 kg

Connection cable: 2.5 metres

Energy efficiency class: A+

kWh/1000h: 3