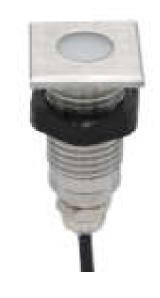

## **Additional Images**

Part No.: 141197 Vendor Part No.: S21-LED-L00087

Voltage: DC 12V Power: 1W

LED light colour: ww 3000K LED: 1piece high power Mounting: Lock nut

Cover: Polycarbonate lens, loadable up to 100kg

Material: SS316 stainless steel housing

Protection class: IP67 Size: 35x35x31 mm

Installation dimension: Ø 30

Weight: 72g

Connection cable: AWG22 (2-pole) with IP67 plug