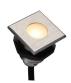

## Synergy 21 LED in-ground spotlight ARGOS square-K IP67 ww

| kwh/1000h:            | 0,50       |
|-----------------------|------------|
| Lumens:               | 80         |
| Watt:                 | 1,0        |
| Nominal Service Life: | 30000 Std. |
| Switching Cycles:     | 50000      |
| Opt. Ambient          | 25 °C      |
| Temperature.:         |            |

Voltage: DC 12V Power: 1W

LED light colour: ww 3000K LED: 1piece high power Mounting: Lock nut

Cover: Polycarbonate lens, loadable up to 100kg

Material: SS316 stainless steel housing

Protection class: IP67 Size: 35x35x31 mm

Installation dimension: Ø 30

Weight: 72g

Connection cable: AWG22 (2-pole) with IP67 plug