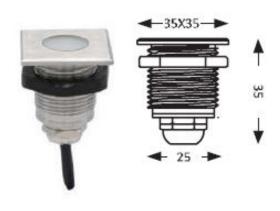

Voltage: DC 12V Power: 1W

LED light colour: ww 3000K LED: 1piece high power Mounting: Lock nut

Cover: Polycarbonate lens, loadable up to 100kg

Material: SS316 stainless steel housing

Protection class: IP67 Size: 35x35x31 mm

Installation dimension: Ø 30

Weight: 72g

Connection cable: AWG22 (2-pole) with IP67 plug