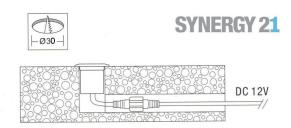

Installation dimension: Ø 30

Weight: 72g

Connection cable: AWG22 (2-pole) with IP67 plug