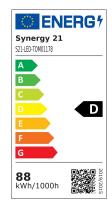

## Synergy 21 LED SMD Power LED Chip 80W warm white V3

| kwh/1000h:                    | 88,00      |
|-------------------------------|------------|
| Lumens:                       | 9500       |
| Watt:                         | 80,0       |
| Nominal Service Life:         | 35000 Std. |
| Switching Cycles:             | 50000      |
| Opt. Ambient<br>Temperature.: | 25 °C      |

Power LED 80 Watt warm white 3000K ±250 26-30V, 2800mA (8\*10) 9500LM Size: 41x55x4mm

Energy efficiency class: A+ kWh/1000h: 88