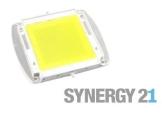

## Synergy 21 LED SMD Power LED Chip 80W warm white V3

| kwh/1000h:                    | 88,00      |
|-------------------------------|------------|
| Lumens:                       | 9500       |
| Watt:                         | 80,0       |
| Nominal Service Life:         | 35000 Std. |
| Switching Cycles:             | 50000      |
| Opt. Ambient<br>Temperature.: | 25 °C      |

Power LED 80 Watt warm white 3000K ±250 26-30V, 2800mA (8\*10) 9500LM Size: 41x55x4mm

Energy efficiency class: A+ kWh/1000h: 88