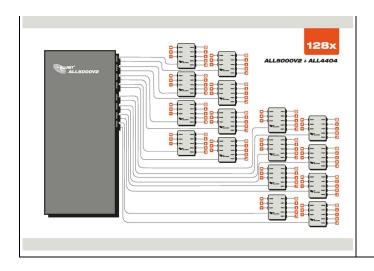

#### >>> Go to the shop article

Multiplexing module hub for star-shaped distribution of up to 8 sensor modules for ALL4500/ALL5000.

For the operation of the ALL4404 a base station/central unit is required. With the ALL4404 you expand the possible sensors by a factor of 8. A maximum of 1x ALL4404 can be connected per master port on the central station. The maximum cable length from the I2C sensor port is max. 100m and is NOT extended by the ALL4404 i.e. the maximum cable length through the hub is still 100m.

### **Application example:**

| ALL4404 (Single) | ALL3419 |
|------------------|---------|
|                  |         |
|                  |         |
|                  |         |
|                  |         |
|                  |         |
|                  |         |
|                  |         |
|                  |         |
|                  |         |
|                  |         |
|                  |         |