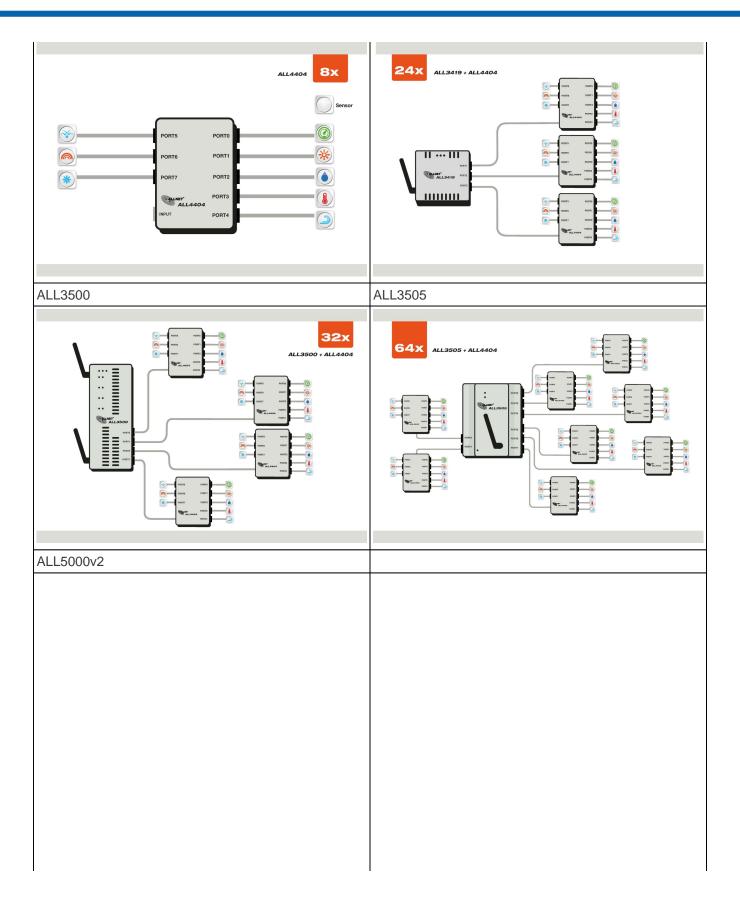

#### >>> Go to the shop article

Multiplexing module hub for star-shaped distribution of up to 8 sensor modules for ALL4500/ALL5000.

For the operation of the ALL4404 a base station/central unit is required. With the ALL4404 you expand the possible sensors by a factor of 8. A maximum of 1x ALL4404 can be connected per master port on the central station. The maximum cable length from the I2C sensor port is max. 100m and is NOT extended by the ALL4404 i.e. the maximum cable length through the hub is still 100m.

### **Application example:**

| ALL4404 (Single) | ALL3419 |
|------------------|---------|
|                  |         |
|                  |         |
|                  |         |
|                  |         |
|                  |         |
|                  |         |
|                  |         |
|                  |         |
|                  |         |
|                  |         |
|                  |         |