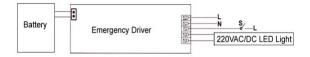

## Synergy 21 LED Tube T5 / T8 to standard power supply unit to emergency power supply 230V

Emergency power supply for 230V products such as LED tubes.

Any other 230V consumers can also be connected, such as LED panels including 230V drivers.

In the event of a power failure, the system automatically switches to battery operation.

Please note that the switching process is not seamless. The switching time is less than one second.

Input Voltage: AC220-240V Output Voltage: AC/DC220-240V