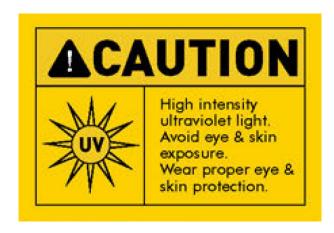

### Synergy 21 LED 4BAY Purification Light 200Watt UVC

CAUTION: UV-C light can cause damage to the retina of the eye as well as skin damage after prolonged

exposure.

Only use in the absence of people.

Operating voltage: 180~240VAC&277VAC Input

#### Achtung: UV-C Licht!

Schutzbrille tragen und zur Inbetriebnahme die Schutzplatte entfernen.

UV-C Licht kann Schäden an der Netzhaut des Auges sowie bei längerem Aussetzen auch Hautschäden verursachen. Anwendung nur in Abwesenheit von Personen durchführen.