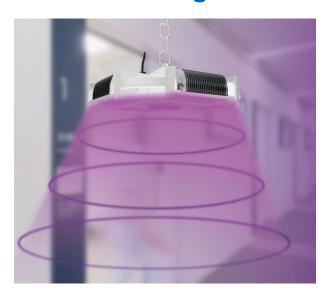

### Synergy 21 LED 4BAY Purification Light 200Watt UVC

CAUTION: UV-C light can cause damage to the retina of the eye as well as skin damage after prolonged

exposure.

Only use in the absence of people.

Operating voltage: 180~240VAC&277VAC Input

#### Achtung: UV-C Licht!

Schutzbrille tragen und zur Inbetriebnahme die Schutzplatte entfernen.

UV-C Licht kann Schäden an der Netzhaut des Auges sowie bei längerem Aussetzen auch Hautschäden verursachen. Anwendung nur in Abwesenheit von Personen durchführen.