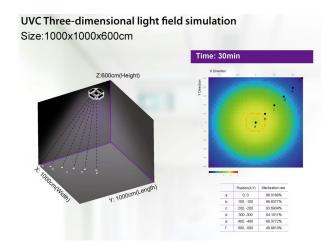

### Synergy 21 LED 4BAY Purification Light 200Watt UVC

CAUTION: UV-C light can cause damage to the retina of the eye as well as skin damage after prolonged

exposure.

Only use in the absence of people.

Operating voltage: 180~240VAC&277VAC Input

Watt: 200W LED: 275NM-UVC Power supply: MeanWell Beam angle: Lens 120° Light colour: 275NM-UVC

Housing: Aluminium

Operating temperature: -40°C to +40°C

Dimensions: 429\*429\*159mm

The connection of electrical components and systems may only be carried out by by qualified personnel only!