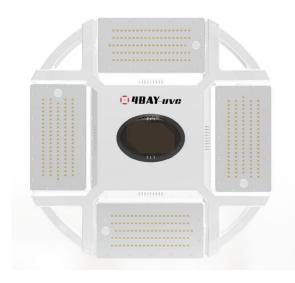

### Synergy 21 LED 4BAY Purification Light 200Watt UVC

CAUTION: UV-C light can cause damage to the retina of the eye as well as skin damage after prolonged

exposure.

Only use in the absence of people.

Operating voltage: 180~240VAC&277VAC Input

Watt: 200W LED: 275NM-UVC Power supply: MeanWell Beam angle: Lens 120° Light colour: 275NM-UVC

Housing: Aluminium

Operating temperature: -40°C to +40°C

Dimensions: 429\*429\*159mm

The connection of electrical components and systems may only be carried out by by qualified personnel only!