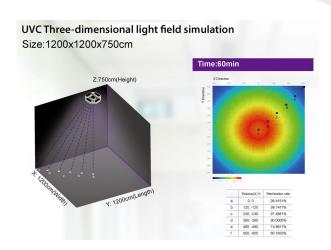

### Synergy 21 LED 4BAY Purification Light 200Watt UVC

CAUTION: UV-C light can cause damage to the retina of the eye as well as skin damage after prolonged

exposure.

Only use in the absence of people.

Operating voltage: 180~240VAC&277VAC Input

Watt: 200W LED: 275NM-UVC Power supply: MeanWell Beam angle: Lens 120° Light colour: 275NM-UVC

Housing: Aluminium

Operating temperature: -40°C to +40°C

Dimensions: 429\*429\*159mm

The connection of electrical components and systems may only be carried out by by qualified personnel only!