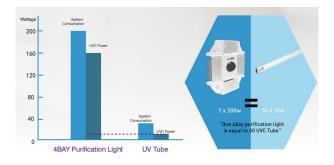

Watt: 200W LED: 275NM-UVC Power supply: MeanWell Beam angle: Lens 120° Light colour: 275NM-UVC

Housing: Aluminium

Operating temperature: -40°C to +40°C

Dimensions: 429\*429\*159mm

The connection of electrical components and systems may only be carried out by by qualified personnel only!