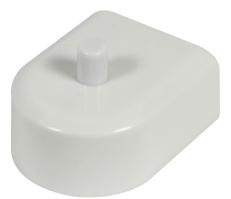

## Synergy 21 USB charger toothbrush

Synergy 21 USB adapter from the ALLTRAVEL series USB charger for electric toothbrushes Input: USB Micro Input 5V DC, 500mA