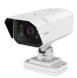

## **Compatible Accessories** (Optional)

TNO-7180RLP

## **Specifications**

| Mechanical                  |                                                       |
|-----------------------------|-------------------------------------------------------|
| Color                       | White                                                 |
| Material                    | Aluminum                                              |
| RAL code                    | RAL9003                                               |
| Product dimensions / weight | 318.5x135x183mm (12.54"x5.31"x7.20") / 2.0kg (4.41lb) |
| Mount Screw size            | TR30                                                  |
| Conduit hole                | 19.1mm(3/4") (M25)                                    |
| Supported products          | TNO-7180RLP                                           |