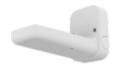

## SBP-187WMW

Wall Mount

**Key Features** 

• Weight : 2kg (4.41lb) • Material : Aluminum • Mount screw size: TR30

• Color: White

## SBP-187WMW

Wall Mount

## **Specifications**

| Mechanical                  |                                                       |
|-----------------------------|-------------------------------------------------------|
| Color                       | White                                                 |
| Material                    | Aluminum                                              |
| RAL code                    | RAL9003                                               |
| Product dimensions / weight | 318.5x135x183mm (12.54"x5.31"x7.20") / 2.0kg (4.41lb) |
| Mount Screw size            | TR30                                                  |
| Conduit hole                | 19.1mm(3/4") (M25)                                    |
| Supported products          | TNO-7180RLP                                           |