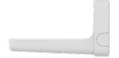

## SBP-187WMW

Wall Mount

**Key Features** 

• Weight : 2kg (4.41lb) • Material : Aluminum • Mount screw size: TR30

• Color: White

## SBP-187WMW

Wall Mount

## **Specifications**

| Mechanical                  |                                                       |
|-----------------------------|-------------------------------------------------------|
| Color                       | White                                                 |
| Material                    | Aluminum                                              |
| RAL code                    | RAL9003                                               |
| Product dimensions / weight | 318.5x135x183mm (12.54"x5.31"x7.20") / 2.0kg (4.41lb) |
| Mount Screw size            | TR30                                                  |
| Conduit hole                | 19.1mm(3/4") (M25)                                    |
| Supported products          | TNO-7180RLP                                           |