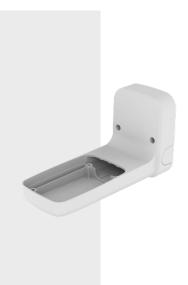

## SBP-187WMW

Wall Mount

**Key Features** 

• Weight : 2kg (4.41lb) • Material : Aluminum • Mount screw size: TR30

• Color: White

## SBP-187WMW

Wall Mount

## **Specifications**

| Mechanical                  |                                                       |
|-----------------------------|-------------------------------------------------------|
| Color                       | White                                                 |
| Material                    | Aluminum                                              |
| RAL code                    | RAL9003                                               |
| Product dimensions / weight | 318.5x135x183mm (12.54"x5.31"x7.20") / 2.0kg (4.41lb) |
| Mount Screw size            | TR30                                                  |
| Conduit hole                | 19.1mm(3/4") (M25)                                    |
| Supported products          | TNO-7180RLP                                           |