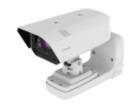

## **Compatible Accessories** (Optional)

TNO-7180RLP

## SBP-187WMW

Wall Mount

## **Specifications**

| Mechanical                  |                                                       |
|-----------------------------|-------------------------------------------------------|
| Color                       | White                                                 |
| Material                    | Aluminum                                              |
| RAL code                    | RAL9003                                               |
| Product dimensions / weight | 318.5x135x183mm (12.54"x5.31"x7.20") / 2.0kg (4.41lb) |
| Mount Screw size            | TR30                                                  |
| Conduit hole                | 19.1mm(3/4") (M25)                                    |
| Supported products          | TNO-7180RLP                                           |