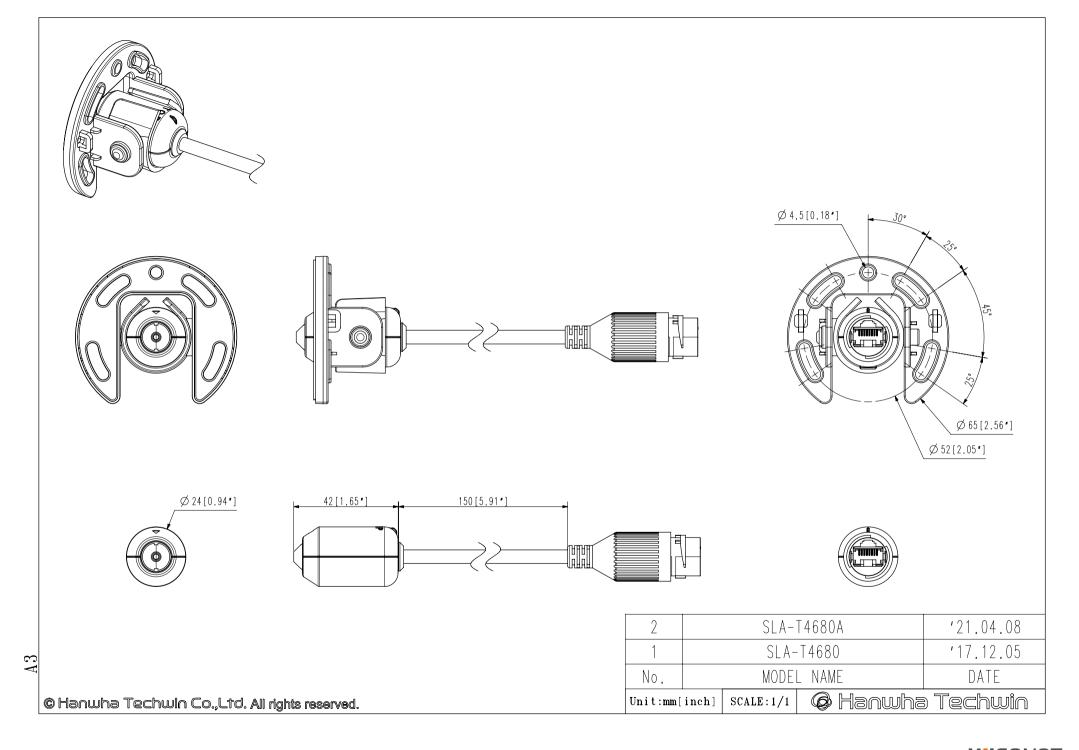

## **Key Features**

- Color: 0.06Lux(F2.5, 1/30sec)
- 4.6mm fixed focal
- Compatible with PNM-9000QB

| Video                       |                               |
|-----------------------------|-------------------------------|
| Imaging Device              | 1/2.8" 2MP CMOS               |
| Min. Illumination           | Color: 0.06Lux(F2.5, 1/30sec) |
| Lens                        |                               |
| Focal Length (Zoom Ratio)   | 4.6mm fixed focal             |
| Max. Aperture Ratio         | F2.5                          |
| Angular Field of View       | H: 73, V: 39, D: 85           |
| Mount Type                  | RJ12 connected with main unit |
| Focus Control               | fixed                         |
| Mechanical                  |                               |
| Color / Material            | Black / Plastic               |
| Product dimensions / weight | Ø24xL49.8mm, 310g             |