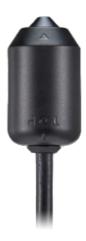

## **SLA-T4680A**

2MP Lens Module for PNM-9000QB

## **Key Features**

- Color: 0.06Lux(F2.5, 1/30sec)
- 4.6mm fixed focal
- Compatible with PNM-9000QB

| Video                       |                               |
|-----------------------------|-------------------------------|
| Imaging Device              | 1/2.8" 2MP CMOS               |
| Min. Illumination           | Color: 0.06Lux(F2.5, 1/30sec) |
| Lens                        |                               |
| Focal Length (Zoom Ratio)   | 4.6mm fixed focal             |
| Max. Aperture Ratio         | F2.5                          |
| Angular Field of View       | H: 73, V: 39, D: 85           |
| Mount Type                  | RJ12 connected with main unit |
| Focus Control               | fixed                         |
| Mechanical                  |                               |
| Color / Material            | Black / Plastic               |
| Product dimensions / weight | Ø24xL49.8mm, 310g             |