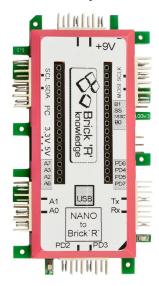

## **ALLNET Brick'R'knowledge Arduino® Nano Adapter - without Ar**

>>> Go to the shop article

Arduino Nano adapter. Matches all Arduino boards with pin layout of Arduino Nano. Power supply 9V. The following connectors can be used: I<sup>2</sup>C SCL/ SDA 3.3V and 5V switchable. A0-A3, A6, A7 (analog inputs and outputs) Rx, TX (serial connection) PD2-PD7 (digital inputs and outputs) MOSI, SCK, B1, SS, MISO, B0 (SPI Serial Peripheral Interface).