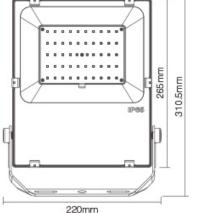

With a voltage of **AC86-265V / 50-60Hz** and a **power factor of 0.9**, the floodlight works efficiently and reliably. The compact size of **220\*50\*310.5mm** facilitates installation and integration into your lighting system.

White LED Power: 50W RGB LED Power: 36W Voltage: AC86-265V / 50-60Hz Kelvin: 2700-6500K Luminous Flux: 3500-4000LM Luminous Efficiency: 80LM/W CRI: >80 Beam Angle: 160° PF: =0.9 Material: Aluminium Material IP Rate: IP65 Size: 220\*50\*310.5mm

## **Attributes**

| Attribute              | Value        |
|------------------------|--------------|
| Abstrahlwinkel:        | 160          |
| Dimmbar:               | Ja           |
| Grösse:                | 220*50*310,5 |
| LED - Gehäusematerial: | Aluminium    |
| Lichtfarbe:            | RGB-WW       |
| Lichtfarbe in Kelvin:  | 2700~6500    |
| Lumen:                 | 3500-4000    |
| Schutzklasse:          | IP65         |
| Volt:                  | 230          |
| Weight:                | 1.9 Kg       |
| Warranty:              | 24.00 Months |