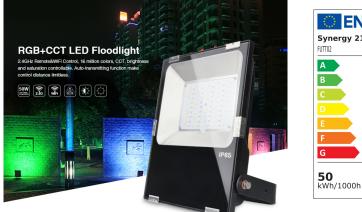

Experience powerful and versatile lighting with the **Miboxer floodlight 50W RGB-CCT**. This floodlight not only offers you outstanding light output, but also a wide range of control options and high energy efficiency.

The **Miboxer floodlight** can be controlled with a **radio remote control** and a **WLAN controller** for iOS and Android, both available separately. This allows you to control your lighting conveniently and flexibly and adapt it to your needs. With an output of **50W** for white LEDs and **36W** for RGB LEDs, this spotlight delivers an impressive brightness of **3500-4000 lumens** with a luminous efficacy of **80 LM/W**.

The colour temperature can be flexibly adjusted between **2700-6500K**, which enables perfect lighting for every situation. The wide **beam angle of 160**° ensures generous illumination of large areas, while the high **colour rendering index (CRI >80)** ensures natural and vivid colour rendering. Thanks to the robust **aluminium housing** and the **IP65 protection rating**, the spotlight is ideal for outdoor use as it is weatherproof and durable.

Energy efficiency class: F kWh/1000h: 50