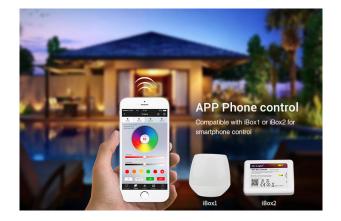

The **Miboxer floodlight** can be controlled with a **radio remote control** and a **WLAN controller** for iOS and Android, both available separately. This allows you to control your lighting conveniently and flexibly and adapt it to your needs. With an output of **50W** for white LEDs and **36W** for RGB LEDs, this spotlight delivers an impressive brightness of **3500-4000 lumens** with a luminous efficacy of **80 LM/W**.