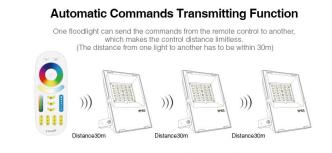

The **Miboxer floodlight** can be controlled with a **radio remote control** and a **WLAN controller** for iOS and Android, both available separately. This allows you to control your lighting conveniently and flexibly and adapt it to your needs. With an output of **50W** for white LEDs and **36W** for RGB LEDs, this spotlight delivers an impressive brightness of **3500-4000 lumens** with a luminous efficacy of **80 LM/W**.