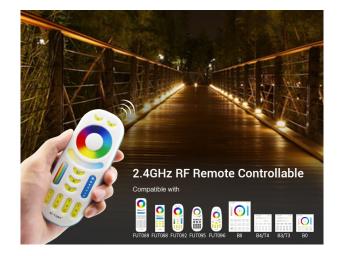

The **Miboxer floodlight** can be controlled with a **radio remote control** and a **WLAN controller** for iOS and Android, both available separately. This allows you to control your lighting conveniently and flexibly and adapt it to your needs. With an output of **50W** for white LEDs and **36W** for RGB LEDs, this spotlight delivers an impressive brightness of **3500-4000 lumens** with a luminous efficacy of **80 LM/W**.

### Accessories

| Part No. | Name                                                                         |
|----------|------------------------------------------------------------------------------|
| 147981   | Synergy 21 LED remote RGB-WW (RGB-CCT) 8 zones *Milight/Miboxer*             |
| 147982   | Synergy 21 LED remote RGB-WW (RGB-CCT) 4 zones *Milight/Miboxer*             |
| 148005   | Synergy 21 LED remote smart panel RGB-WW (RGB-CCT) 4 zones *Milight/Miboxer* |
| 148006   | Synergy 21 LED remote smart panel RGB-WW (RGB-CCT) 8 zones *Milight/Miboxer* |
| 181054   | Synergy 21 LED remote WLAN controller *Milight/Miboxer*                      |
| 148507   | Synergy 21 LED remote WLAN controller smart light *Milight/Miboxer*          |