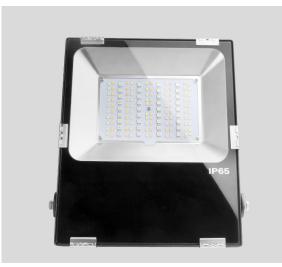

Experience powerful and versatile lighting with the **Miboxer floodlight 50W RGB-CCT**. This floodlight not only offers you outstanding light output, but also a wide range of control options and high energy efficiency.

Miboxer floodlight 50W RGB-CCT with 160° beam angle

Controllable with wireless remote control and/or WLAN controller for iOS and Android, both available separately, open cable end see accessories

Power: 50W

White LED Power: 50W RGB LED Power: 36W Voltage: AC86-265V / 50-60Hz Kelvin: 2700-6500K Luminous Flux: 3500-4000LM Luminous Efficiency: 80LM/W CRI: >80 Beam Angle: 160° PF: =0.9 Material: Aluminium Material IP Rate: IP65 Size: 220\*50\*310.5mm