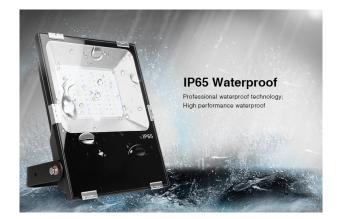

Experience powerful and versatile lighting with the **Miboxer floodlight 50W RGB-CCT**. This floodlight not only offers you outstanding light output, but also a wide range of control options and high energy efficiency.

The colour temperature can be flexibly adjusted between **2700-6500K**, which enables perfect lighting for every situation. The wide **beam angle of 160**° ensures generous illumination of large areas, while the high **colour rendering index (CRI >80)** ensures natural and vivid colour rendering. Thanks to the robust **aluminium housing** and the **IP65 protection rating**, the spotlight is ideal for outdoor use as it is weatherproof and durable.

Miboxer floodlight 50W RGB-CCT with 160° beam angle

Controllable with wireless remote control and/or WLAN controller for iOS and Android, both available separately, open cable end see accessories

Power: 50W

White LED Power: 50W RGB LED Power: 36W Voltage: AC86-265V / 50-60Hz Kelvin: 2700-6500K Luminous Flux: 3500-4000LM Luminous Efficiency: 80LM/W CRI: >80 Beam Angle: 160° PF: =0.9 Material: Aluminium Material IP Rate: IP65 Size: 220\*50\*310.5mm