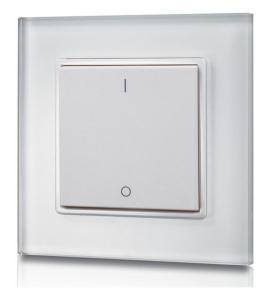

## Synergy 21 LED Controller EOS 05 Wandtaster 1-fach Serie 1

Wall switch for EOS 05 controller

Control of 1 or 2 zones Brightness can be controlled intuitively 0.1% to 100% dimmable Integrated CR2430 battery Dimensions: 86x86x13mm

2 zones can be controlled individually (with several controllers)

The functions can be set individually for each zone

Range approx. 20m

Protection class: IP20, only suitable for indoor use