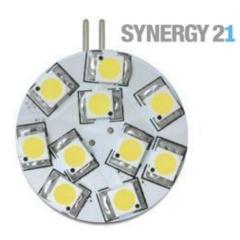

- LED G4 10x SMD 2.2W
- Pins on the side
- red
- 12V AC/DC
- 10x SMD5050 LED
- Dimensions: Ø 31.5mm
- also suitable for short-term overvoltage 8-30VDC (e.g. caravan, boat)
- Full brightness from as little as 10V