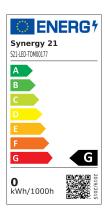

## Synergy 21 LED Retrofit G4 10x SMD red

| kwh/1000h:            | 0,00       |
|-----------------------|------------|
| Lumens:               | 100        |
| Watt:                 | 2,2        |
| Nominal Service Life: | 35000 Std. |
| Switching Cycles:     | 50000      |
| Opt. Ambient          | 25 °C      |
| Temperature :         |            |