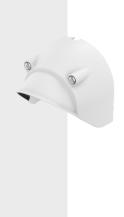

# SBV-140WCBW

Weather Cap

### **Key Features**

• Color : White

• Material : PC(Polycarbonate)

• Product dimensions / weight: 83.6(W)x67.8(D)x72.7(H)mm (3.29"x2.67"x2.86") / 28.7g(0.06lb)