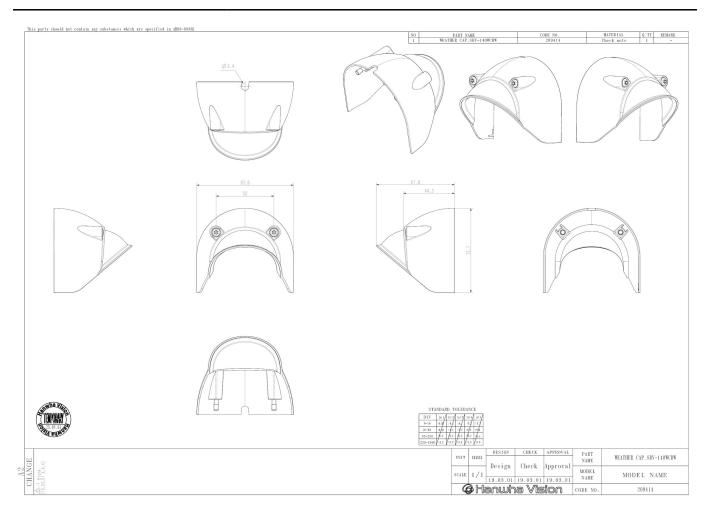

### **Key Features**

• Color : White

• Material : PC(Polycarbonate)

• Product dimensions / weight: 83.6(W)x67.8(D)x72.7(H)mm (3.29"x2.67"x2.86") / 28.7g(0.06lb)

#### **Specifications**

| Mechanical                  |                                                              |
|-----------------------------|--------------------------------------------------------------|
| Color                       | White                                                        |
| Material                    | PC(Polycarbonate)                                            |
| RAL code                    | RAL9003                                                      |
| Product dimensions / weight | 83.6(W)x67.8(D)x72.7(H)mm(3.29"x2.67"x2.86") / 28.7g(0.06lb) |
| Mount Screw size            | TR20                                                         |
| Supported products          | TNV-C8011RW                                                  |

## SBV-140WCBW

Weather Cap

CAD Unit:mm [inch]