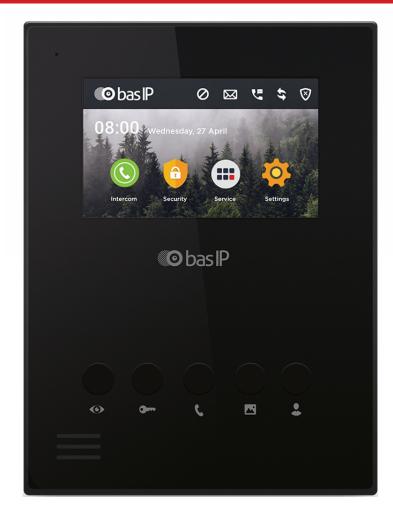

Intercom system managing possible not only using mechanical buttons, but also through the touch screen. Classic black and white color of the enclosure suitable for any style of interior.

**BLACK** 

WHITE

#### Main features

- Display: 4.3" TFT LCD, capacitive touchscreen.
- Screen resolution: 480 x 272.
- Built-in camera: No.
- Power: PoE and + 12 V DC.
- Power consumption: 6 W, standby 2.5 W.
- Dimensions: 135 x 185 x 30 mm.
- Colors: White, black.
- Body: Plastic.
- Installation Type: Wall mount.