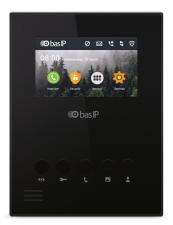

Intercom system managing possible not only using mechanical buttons, but also through the touch screen. Classic black and white color of the enclosure suitable for any style of interior.

**BLACK** 

WHITE

#### Main features

- Display: 4.3" TFT LCD, capacitive touchscreen.
- Screen resolution: 480 x 272.
- Built-in camera: No.
- Power: PoE and + 12 V DC.
- Power consumption: 6 W, standby 2.5 W.
- Dimensions: 135 x 185 x 30 mm.
- Colors: White, black.
- Body: Plastic.
- Installation Type: Wall mount.