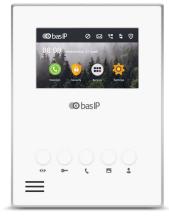

Intercom system managing possible not only using mechanical buttons, but also through the touch screen. Classic black and white color of the enclosure suitable for any style of interior.

**BLACK** 

WHITE

#### Main features

- Display: 4.3" TFT LCD, capacitive touchscreen.
- Screen resolution: 480 x 272.
- Built-in camera: No.
- Power: PoE and + 12 V DC.
- Power consumption: 6 W, standby 2.5 W.
- Dimensions: 135 x 185 x 30 mm.
- Colors: White, black.
- Body: Plastic.
- Installation Type: Wall mount.