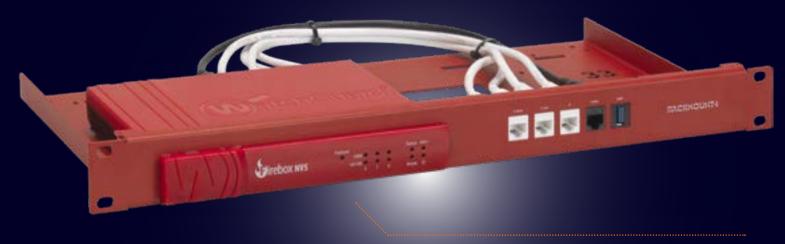

#### Product Line WG-RACK

Type RM-WG-T8

### Supported Models WATCHGUARD

DIMENSIONS 1U COLOR WatchGuard Red PRODUCT DIMENSIONS 44 x 482 x 217 mm (height x width x depth) 1.73 x 18.98 x 8.54 in

#### WatchGuard Appliance

## ALL THE REASONS TO RACK YOUR APPLIANCE

- Rackmount.IT kits clean up your 19 inch rack and increase the reliability of your appliance.
- Easy 5-minute assembly in a 19 inch rack.
- Front facing network connections.
- Fixed appliance and power supply.
- Next to standard models, Rackmount.IT provides custom made kits in any color on project basis.