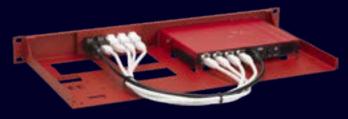

#### Product Line WG-RACK

Type RM-WG-T8

### Supported Models WATCHGUARD

DIMENSIONS 1U COLOR WatchGuard Red PRODUCT DIMENSIONS 44 x 482 x 217 mm (height x width x depth) 1.73 x 18.98 x 8.54 in

#### WatchGuard Appliance

## ALL THE REASONS TO RACK YOUR APPLIANCE

- Rackmount.IT kits clean up your 19 inch rack and increase the reliability of your appliance.
- Easy 5-minute assembly in a 19 inch rack.
- Front facing network connections.
- Fixed appliance and power supply.
- Next to standard models, Rackmount.IT provides custom made kits in any color on project basis.