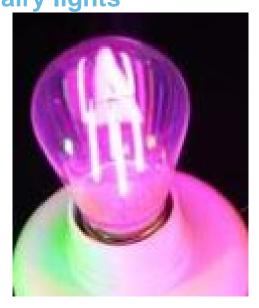

S14 E27 glass bulb pink

AC 230V 2 Watt

Height: 90mm (with base)

Diameter: 45mm Protection class: IP54 Light colour: pink

Please note that the Synergy21 LED retrofit bulbs may only be operated at an operating temperature between -10 and +50°C. In the event of deviations, the service life of the LEDs cannot be guaranteed. In the event of deviations, the service life of the LEDs cannot be guaranteed