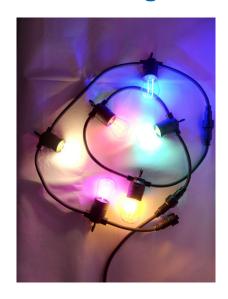

ameter: 45mm Protection class: IP54 Light colour: pink

Please note that the Synergy21 LED retrofit bulbs may only be operated at an operating temperature between -10 and +50°C. In the event of deviations, the service life of the LEDs cannot be guaranteed. In the event of deviations, the service life of the LEDs cannot be guaranteed

## **Attributes**

| Attribute        | Value |
|------------------|-------|
| Abstrahlwinkel:  | 300   |
| Dimmbar:         | nein  |
| LED Strip Länge: | 90mm  |
| Lichtfarbe:      | pink  |
| Schutzklasse:    | IP54  |

## **SYNERGY 21**

Part No.: 162842 Vendor Part No.: S21-LED-001143

| Attribute | Value        |
|-----------|--------------|
| Sockel:   | E27          |
| Weight:   | 0.017 Kg     |
| Warranty: | 24.00 Months |

## **Additional Images**





## **Accessories**

| Part No. | Name                                   |
|----------|----------------------------------------|
| 111328   | Synergy 21 LED socket E27 100cm blue   |
| 111332   | Synergy 21 LED socket E27 100cm yellow |
| 111327   | Synergy 21 LED socket E27 100cm orange |