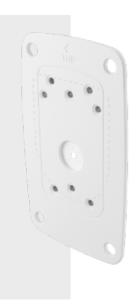

# **SBB-300PMW1**

Pole mount adapter

#### **Key Features**

• Material : Aluminum

• Dimensions: 110x181mm(4.33x7.13")

• Weight: 390g • Color : White

### **Specifications**

| Mechanical                  |                                                |
|-----------------------------|------------------------------------------------|
| Color                       | White                                          |
| Material                    | Aluminum                                       |
| RAL code                    | RAL9003                                        |
| Product dimensions / weight | 110x181mm(4.33x7.13"), 390g                    |
| Mount Screw size            | M6                                             |
| Supported products          | SHB-4200/SHB-4300/SHB-4301 series, SBP-300PMW1 |