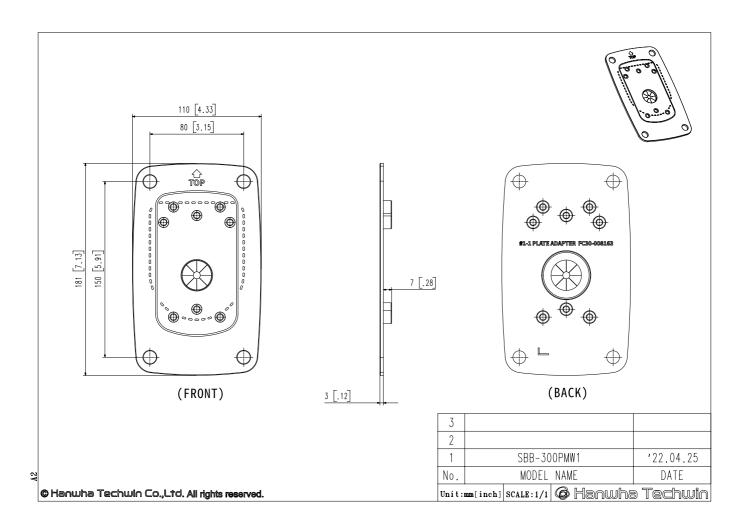

SHB-4301H2

SBP-300PMW1





## SBB-300PMW1

Pole mount adapter



### **Specifications**

| Mechanical                  |                                                |
|-----------------------------|------------------------------------------------|
| Color                       | White                                          |
| Material                    | Aluminum                                       |
| RAL code                    | RAL9003                                        |
| Product dimensions / weight | 110x181mm(4.33x7.13"), 390g                    |
| Mount Screw size            | M6                                             |
| Supported products          | SHB-4200/SHB-4300/SHB-4301 series, SBP-300PMW1 |



### **SBB-300PMW1**

Pole mount adapter



#### **CAD**