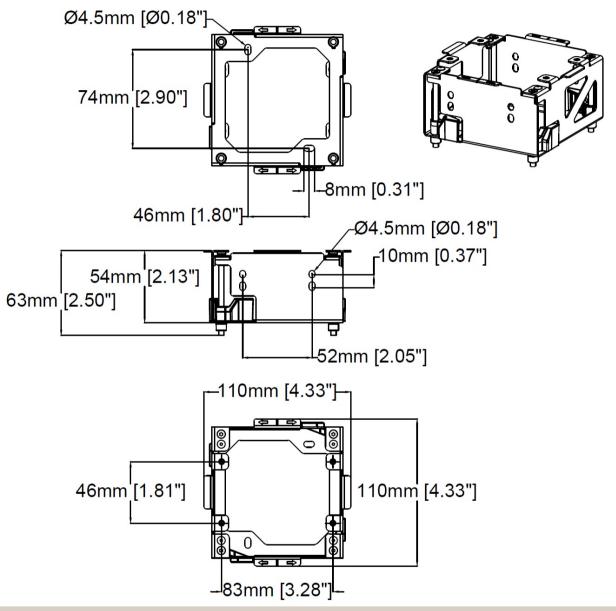

## **AXIS TI8202 Recessed Mount**

| General            |                                       |
|--------------------|---------------------------------------|
| Supported products | AXIS I8016-LVE Network Video Intercom |
| Mounting           | Recessed in wall                      |
| Environment        | Outdoor/Indoor                        |

| Casing               | Sheet metal, plastic<br>Color: Metal, black |
|----------------------|---------------------------------------------|
| Weight               | 0.28 kg (0.62 lb)                           |
| Included accessories | Screws T10, Installation Guide              |
| Warranty             | 3-year warranty, see axis.com/warranty      |