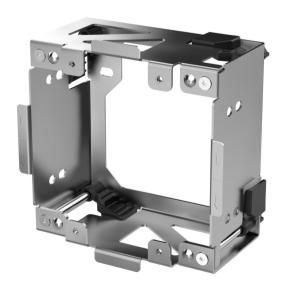

## **AXIS TI8202 Recessed Mount**

## For discreet installation

Recessed mount offering neat installation of AXIS I8016-LVE Network Video Intercom. Multiple mounting and wiring options along with a robust construction makes it suitable for most situations and wall types.

## **AXIS TI8202 Recessed Mount**

| General            |                                       |
|--------------------|---------------------------------------|
| Supported products | AXIS I8016-LVE Network Video Intercom |
| Mounting           | Recessed in wall                      |
| Environment        | Outdoor/Indoor                        |