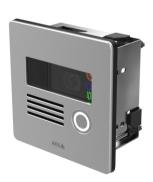

## For discreet installation

Recessed mount offering neat installation of AXIS I8016-LVE Network Video Intercom. Multiple mounting and wiring options along with a robust construction makes it suitable for most situations and wall types.

- > Indoor and outdoor installation in walls
- > For AXIS I8016-LVE Network Video Intercom
- > Quick and easy installation

www.cxis.com T10167151/EN/M1.4/2105