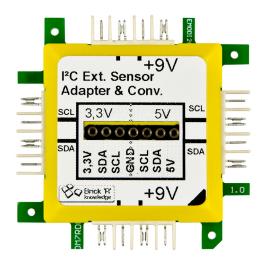

## ALLNET Brick'R'knowledge I2C external sensor adapter

>>> Go to the shop article

Brick to integrate external I<sup>2</sup>C sensors and actuators in circuits including Arduino / Banana bricks as in our coding set. The brick has a precise, stable voltage of 5V and 3,3V for the sensors. The internal voltage sources can be used with a total of 100mA to provide the sensors. The brick's supply voltage is 9V.