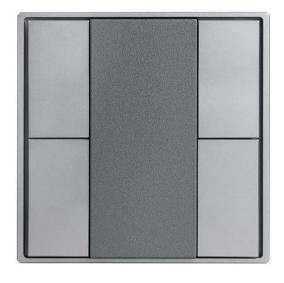

## Synergy 21 LED Controller EOS 08 KNX push-button glass B 4-gang

- (1) 4 push keys, can be customised button icon, backlighted
- (2) powered by KNX bus, 21-30VDC via EIB bus
- (3) for assignment of physical address

switching and dimming function control of blinds and shutters sending of values recall and storage scene function step-type switch function setting the RTC operation mode Multiple operation LED indication function