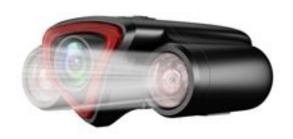

## Synergy 21 Bike Cam/Lamp (dashcam) front

Synergy 21 Bike Dash Cam from the ALLTRAVEL series

Bike camera and light white and indicator

Type: B4

View angle: 140°

Video format: AVI (SD Card not included)

Input: 5V 1A

Working hour: ca.4h

Charging with micro USB cable (=included)

Functions:

Films the whole bike tour.

With the remote control, you control the light and the indicator.

The film made during the tour can be viewed with an app.

Scope of delivery: Camera with light and indicator, remote control, smartphone holder