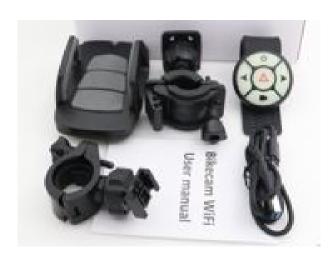

Scope of delivery: Camera with light and indicator, remote control, smartphone holder