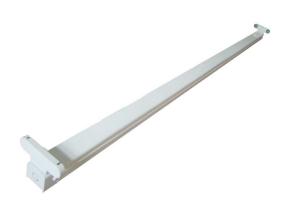

## Synergy 21 LED Tube T8 series 120cm, IP20 double base

LED TUBE base T8 120cm for tubes fed from one side

Suitable for 2 LED tubes Height (without socket): 3.5 cm Height (with socket): 6 cm

Width: 4.5 cm (base) 9 cm (holder)

T8 base in 120cm length for LED tubes, without starter and without ballast