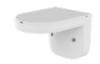

## Specifications

| Mechanical                  |                                                                                                                                        |
|-----------------------------|----------------------------------------------------------------------------------------------------------------------------------------|
| Color                       | White                                                                                                                                  |
| Material                    | Body : Aluminum<br>Cover : Polycarbonate(PC)                                                                                           |
| RAL code                    | RAL9003                                                                                                                                |
| Product dimensions / weight | 174.4x128.5x118.3mm(6.87x5.06x4.66"), 505g(1.11lb)                                                                                     |
| Mount Screw size            | TR20                                                                                                                                   |
| Conduit hole                | 19.1mm(3/4") (M25)                                                                                                                     |
| Supported products          | QNV-C8011R/C8012/C9011R, QND-6011/6021/8011/8021, QND-6012R/22R,<br>QND-6072R/82R, QNE-8011R/21R, LND-6012R/22R/72R, QND-7012R/22R/82R |