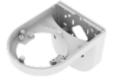

## Specifications

| Mechanical                  |                                                                                                                                        |
|-----------------------------|----------------------------------------------------------------------------------------------------------------------------------------|
| Color                       | White                                                                                                                                  |
| Material                    | Body : Aluminum<br>Cover : Polycarbonate(PC)                                                                                           |
| RAL code                    | RAL9003                                                                                                                                |
| Product dimensions / weight | 174.4x128.5x118.3mm(6.87x5.06x4.66"), 505g(1.11lb)                                                                                     |
| Mount Screw size            | TR20                                                                                                                                   |
| Conduit hole                | 19.1mm(3/4") (M25)                                                                                                                     |
| Supported products          | QNV-C8011R/C8012/C9011R, QND-6011/6021/8011/8021, QND-6012R/22R,<br>QND-6072R/82R, QNE-8011R/21R, LND-6012R/22R/72R, QND-7012R/22R/82R |