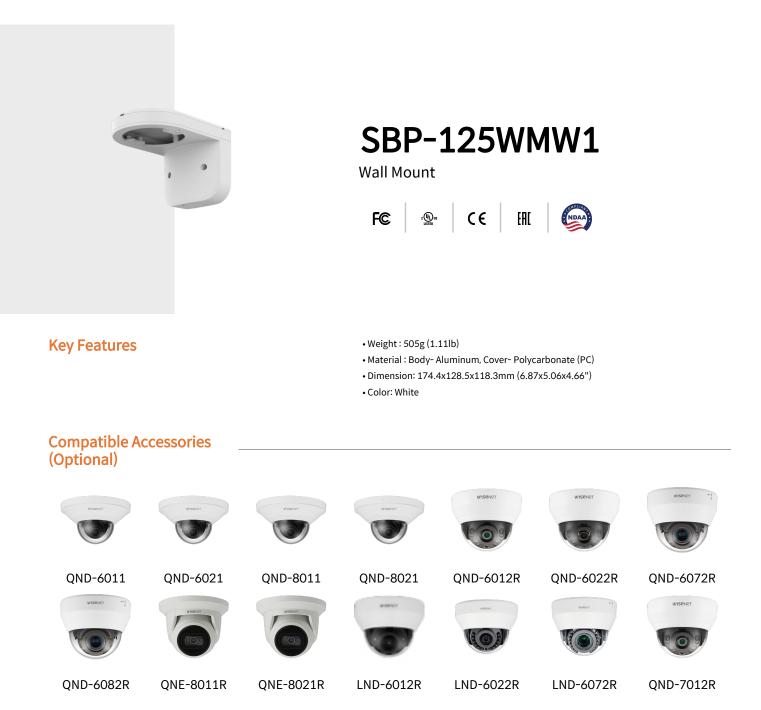

## Specifications

| Mechanical                  |                                                                                                                                        |
|-----------------------------|----------------------------------------------------------------------------------------------------------------------------------------|
| Color                       | White                                                                                                                                  |
| Material                    | Body : Aluminum<br>Cover : Polycarbonate(PC)                                                                                           |
| RAL code                    | RAL9003                                                                                                                                |
| Product dimensions / weight | 174.4x128.5x118.3mm(6.87x5.06x4.66"), 505g(1.11lb)                                                                                     |
| Mount Screw size            | TR20                                                                                                                                   |
| Conduit hole                | 19.1mm(3/4") (M25)                                                                                                                     |
| Supported products          | QNV-C8011R/C8012/C9011R, QND-6011/6021/8011/8021, QND-6012R/22R,<br>QND-6072R/82R, QNE-8011R/21R, LND-6012R/22R/72R, QND-7012R/22R/82R |