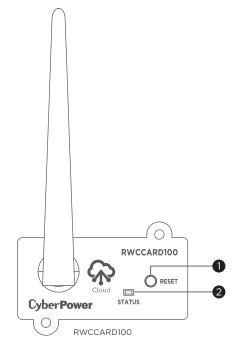

#### SERIES FEATURES

- UPS Management through Cloud
- Wireless Connection
- Plug-and-play Installation
- User-upgradeable Firmware
- RoHS Compliant

PRODUCT CALLOUTS

- 1. Reset Button
- 2. Network Status Indicator