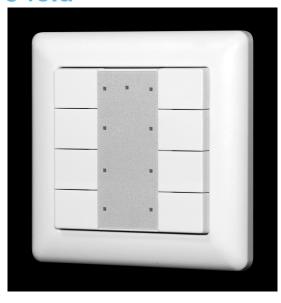

## Synergy 21 LED Controller EOS 08 KNX push-button 8-fold

- (1) 8 push
- (2) powered by KNX bus, 21-30VDC via EIB bus
- (3) for assignment of physical address

switching and dimming function control of blinds and shutters sending of values recall and storage scene function step-type switch function setting the RTC operation mode Multiple operation LED indication function