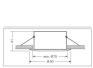

## Synergy 21 LED retrofit GU10 / GX5, 3 recessed ceiling kit IP65 white

Ceiling installation kit for GU10 or GX5.3 spotlights IP65 protection class two-part white, frosted glass disc Installation diameter 70mm Installation height 55mm Total diameter 84mm GU10 base included in scope of delivery.