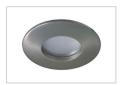

## Synergy 21 LED retrofit GU10 / GX5, 3 recessed ceiling kit IP65 white

Ceiling installation kit for GU10 or GX5.3 spotlights IP65 protection class two-part white, frosted glass disc Installation diameter 70mm Installation height 55mm Total diameter 84mm GU10 base included in scope of delivery.