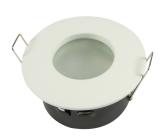

## Synergy 21 LED retrofit GU10 / GX5, 3 recessed ceiling kit IP65 white

Ceiling installation kit for GU10 or GX5.3 spotlights IP65 protection class two-part white, frosted glass disc Installation diameter 70mm Installation height 55mm Total diameter 84mm GU10 base included in scope of delivery.