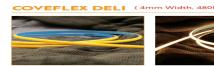

Synergy 21 LED Flex Strip with COB chip

Length: 5m Voltage: 24V DC Watt: 5W/m, 25W

Light colour: cool white, 6500K, CRI>90 Brightness: 560lm/m Total: 2800lm

Protection class: IP20

Number of LEDs: 480/m, total: 2400LEDs

PCB width: 4mm

Can be shortened every 50mm Adhesive tape: yes 3M on the back

Strip can be shortened at the cut marks with sharp scissors.

!Attention! Strip must first be checked for functionality.

Only split the strip when no current is applied.