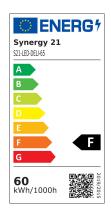

#### Synergy 21 LED Flex Strip COB KW DC24V 25W CRI>90

| kwh/1000h:            | 60,50      |
|-----------------------|------------|
| Lumens:               | 5225       |
| Watt:                 | 55,0       |
| Nominal Service Life: | 35000 Std. |
| Switching Cycles:     | 50000      |
| Opt. Ambient          | 25 °C      |
| Temperature.:         |            |