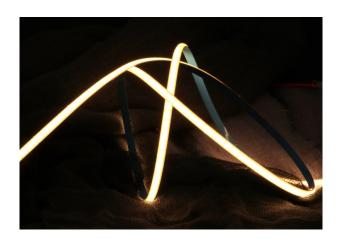

Synergy 21 LED Flex Strip with COB chip

Length: 5m Voltage: 24V DC Watt: 5W/m, 25W

Light colour: cool white, 6500K, CRI>90 Brightness: 560lm/m Total: 2800lm

Protection class: IP20

Number of LEDs: 480/m, total: 2400LEDs

## **Additional Images**