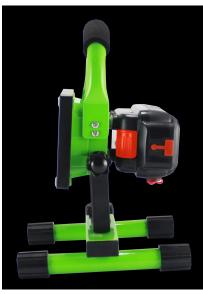

Rechargeable AKKU LED construction spotlight with carrying frame.

Mains charging cable (230V) and car charging cable (12V) included in the scope of delivery

Battery has USB port for charging mobile phone/smartphone/iPhone/iPad etc

Light colour: Cold white LED chip: Epistar

Housing: Injection moulded aluminium in green

Operating temperature: -10°C to +55°C Protection class: IP65 (water jet resistant) Dimensions: (I\*w\*h) 116\*115\*240mm

Scope of delivery: Battery spotlight 10W incl. 1 battery, charging cable 230V and 12V

PLEASE NOTE: The battery included in the scope of delivery has a warranty of 6 months!

Part No.: 149870 Vendor Part No.: S21-LED-NB00289