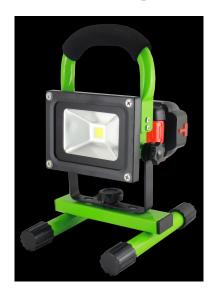

Rechargeable AKKU LED construction spotlight with carrying frame.

Mains charging cable (230V) and car charging cable (12V) included in the scope of delivery

Battery has USB port for charging mobile phone/smartphone/iPhone/iPad etc

Light colour: Cold white LED chip: Epistar

Housing: Injection moulded aluminium in green

Operating temperature: -10°C to +55°C Protection class: IP65 (water jet resistant) Dimensions: (I\*w\*h) 116\*115\*240mm

Scope of delivery: Battery spotlight 10W incl. 1 battery, charging cable 230V and 12V

PLEASE NOTE: The battery included in the scope of delivery has a warranty of 6 months!

Part No.: 149870 Vendor Part No.: S21-LED-NB00289